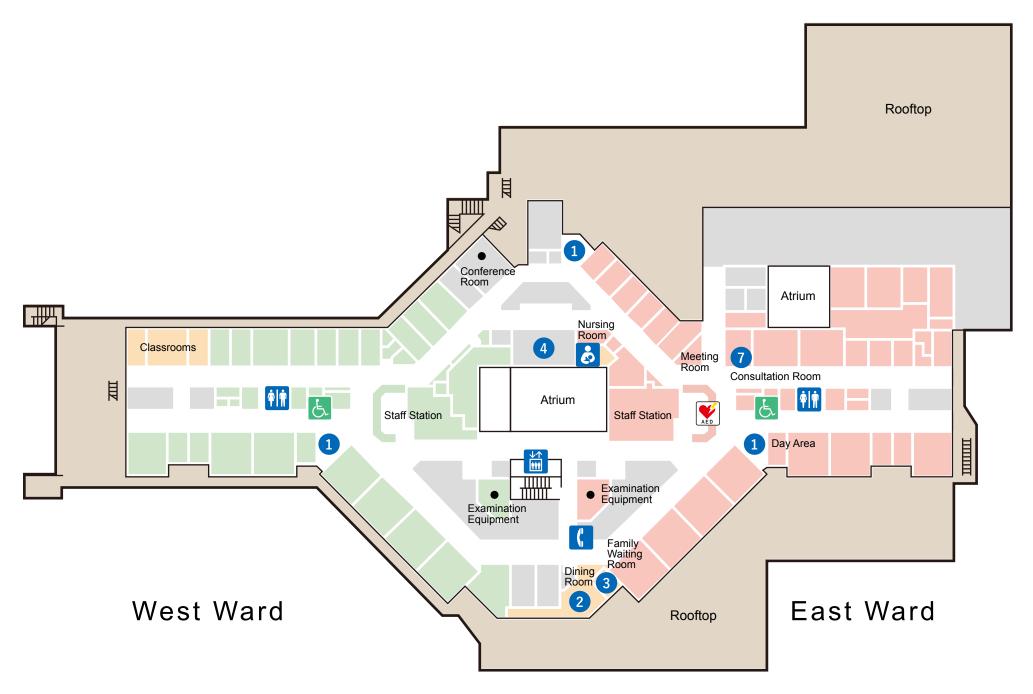

- 1 Family Consultation Room 2 Vending Machine
- 3 ME Center

**V** AED

**Elevator** 

† Toilet

**&** Wheelchair Toilet

Public Telephone

- 1 Day Area
- 2 Dining Room
- 3 Family Waiting Room 4 CCS Room
- 7 Consultation Room