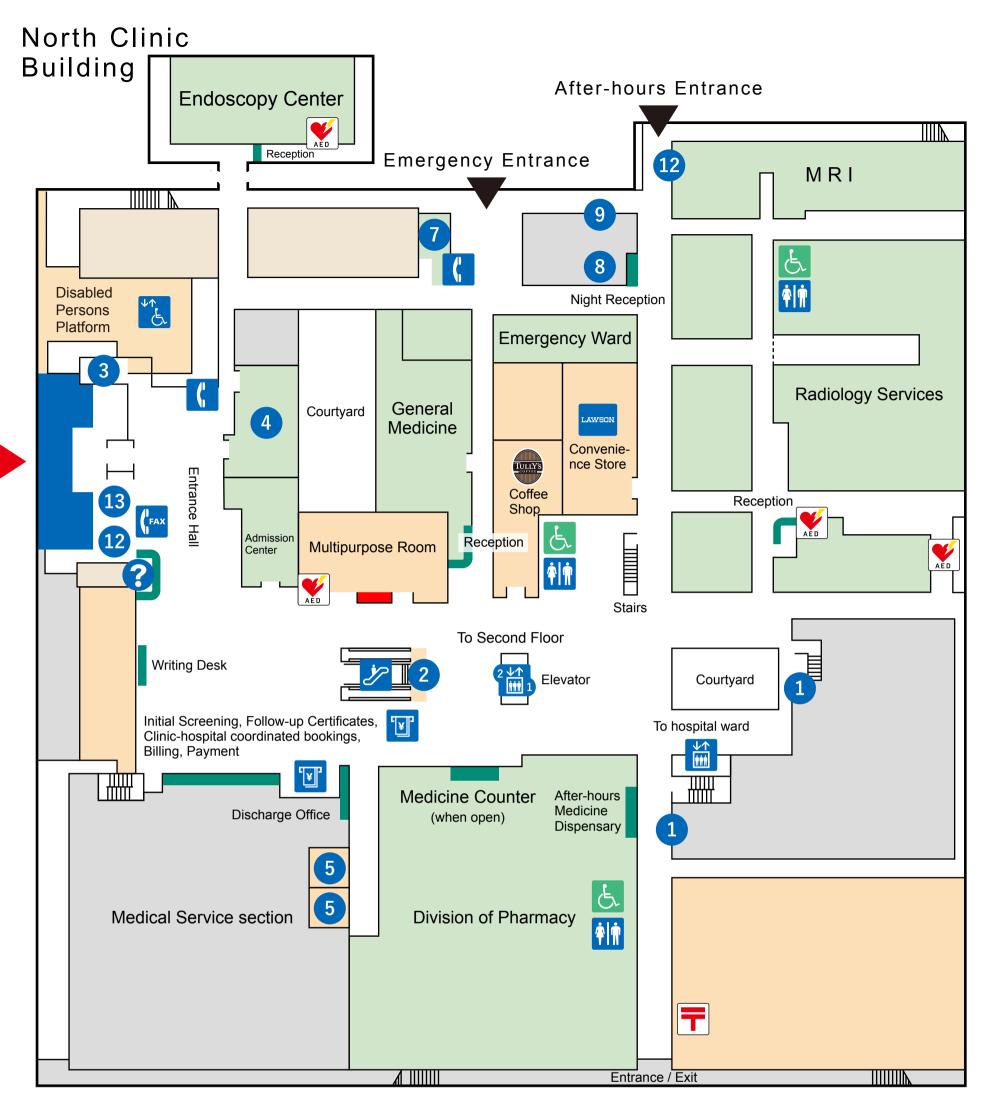

- 1 Vending Machine
- 2 ATM

- 3 Stretcher & Wheelchair Storage Area
- Center for Medical Cooperation & Counseling Room for Patient & Cancer Center

7 Emergency Waiting Room

- 8 After-hour Reception
- 9 Guard-man Room
- 12 Parking Fee Adjustment Ma13 in the Ut of Hospital Prescription

**AED** 

- ¹∰, 1St Fl.⇔ 2Nd Fl.Elevator Escalator

†In Toilet

- Wheelchair Toilet
- Public Telephone
- Car Stop for the Disabled
- Medical Fee Adjustment Material Medical Fee Adjustment Medical Fee Adjustm

5 Counseling Room

Post Office

- Convenience Store
- Coffee Shop

- 1 Vending Machine
- 6 Nutrition and Health Care Counseling Room
- 10 Barber & Beauty Salon
- Ayuca Card Vending Machine \*ayuka: Gifu bus smart card p

**MED** AED

- **Elevator**
- ¹∰₁ 1St Fl.⇔ 2Nd Fl.Elevator
- Escalator

†In Toilet

- **&** Wheelchair Toilet
- Public Telephone
- **M** Care Medical Supplies Shop

- **T**Restaurant
- Nursing Room
- Kid's Play Area
- ★ Stairs for Emergency Use