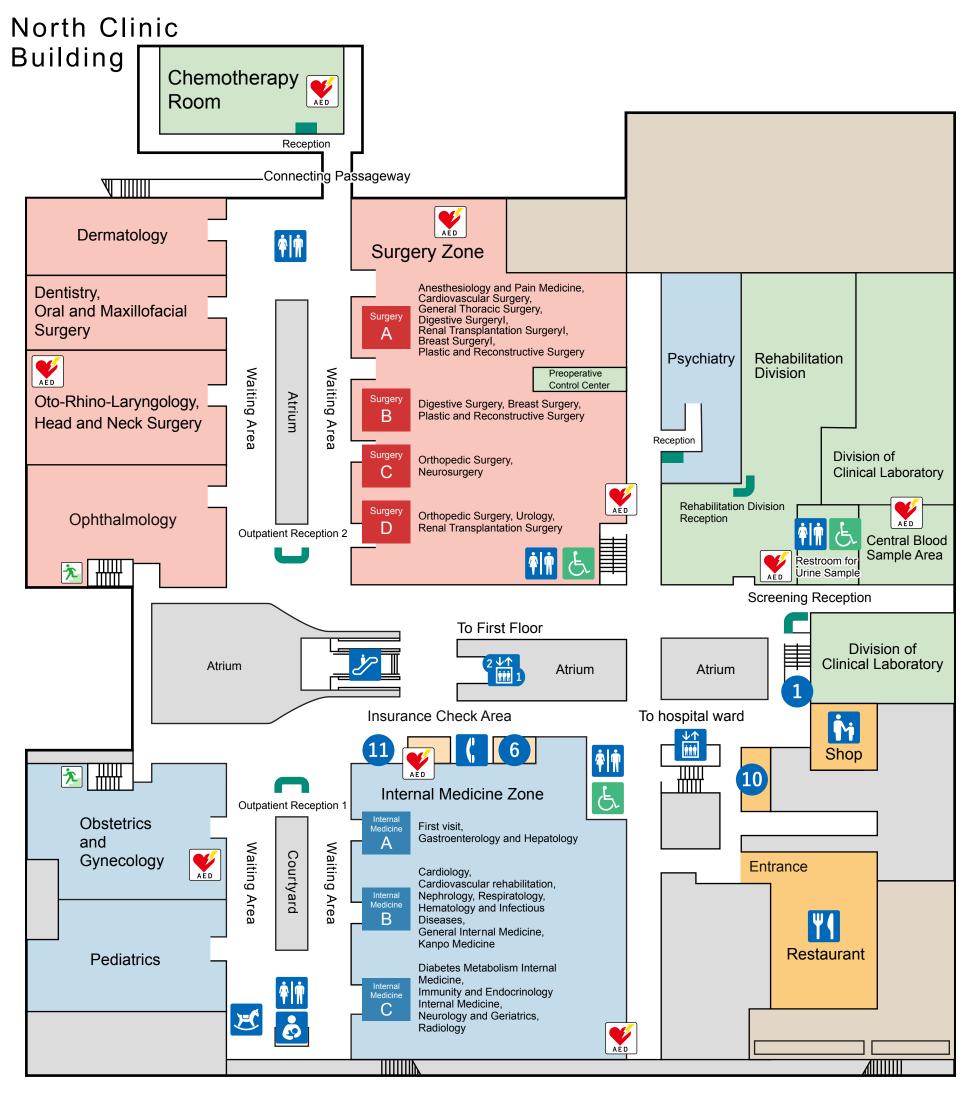

- 1 Family Consultation Room 2 Vending Machine
- 3 ME Center

**V** AED

**Elevator** 

† Toilet

**&** Wheelchair Toilet

Public Telephone

- 1 Day Area
- 2 Dining Room
- 3 Family Waiting Room 4 CCS Room
- 7 Consultation Room

AED

- Elevator
- †in Toilet

- **&** Wheelchair Toilet
- Public Telephone

Nursing Room