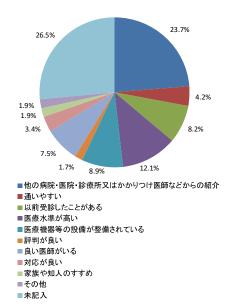

5 当院を受診されたきっかけについてお尋ねします。(3つ選んで下さい。)

|                             | 記入数 | 割合    |
|-----------------------------|-----|-------|
| 他の病院・医院・診療所又はかかりつけ医師などからの紹介 | 223 | 23.7  |
| 通いやすい                       | 39  | 4.2   |
| 以前受診したことがある                 | 77  | 8.2   |
| 医療水準が高い                     | 114 | 12.1  |
| 医療機器等の設備が整備されている            | 84  | 8.9   |
| 評判が良い                       | 16  | 1.7   |
| 良い医師がいる                     | 70  | 7.5   |
| 対応が良い                       | 32  | 3.4   |
| 家族や知人のすすめ                   | 18  | 1.9   |
| その他( )                      | 18  | 1.9   |
| 未記入                         | 248 | 26.5  |
| 合 計                         | 939 | 100.0 |