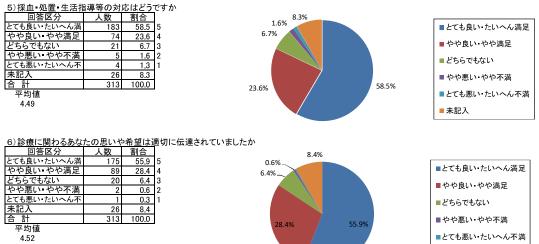

313

| 設 問 内 容                     |                                | H30平均值        | H29平均值 | H28平均值 | H27平均值 |
|-----------------------------|--------------------------------|---------------|--------|--------|--------|
| 受付及び会計窓口                    | 1)案内・説明はよくわかりましたか              | 4.36          | 4.37   | 4.29   | 4.41   |
| について                        | 2) 言葉づかい・態度・身だしなみはどうでしたか       | 4.43          | 4.40   | 4.40   | 4,48   |
|                             |                                |               |        |        |        |
| 設 問 内 容                     |                                | H30平均值        | H29平均值 | H28平均值 | H27平均值 |
|                             | 1)病気の状態やその治療方法についての説明はわかりましたか  | 4.58          | 4.58   | 4.54   | 4.61   |
|                             | 2)治療経過や手術内容などの説明は納得できるものでしたか   | 4.55          | 4.59   | 4.49   | 4.56   |
|                             | 3)診療行為,診療に対する姿勢について満足しましたか     | 4.57          | 4.59   | 4.53   | 4.55   |
| 医師について                      | 4) あなたの症状に関する訴えや話を聞いてくれましたか    | 4.61          | 4.62   | 4.55   | 4.57   |
|                             | 5)医師の対応(言葉づかい・態度)はいかがでしたか      | 4.71          | 4.73   | 4.64   | 4.66   |
|                             | 6)診療に関わる他職種への指示は適切にされていましたか    | 4.47          | 4.45   | 4.26   | 4.24   |
|                             | 7)退院後に関する説明に満足されましたか           | 4.36          | 4.38   | 4.26   | 4.26   |
|                             | 8) 主治医に信頼感を感じますか               | 4.72          | 4.71   | 4.67   | 4.66   |
|                             |                                |               |        |        |        |
| 設 問 内 容                     |                                | H30平均值        | H29平均值 | H28平均值 | H27平均值 |
|                             | 1)話しやすい雰囲気をもっていましたか            | 4.66          | 4.65   | 4.54   | 4.62   |
|                             | 2) 看護師の説明に納得できましたか             | 4.56          | 4.61   | 4.45   | 4.53   |
|                             | 3) あなたの質問や疑問点を聞いてくれましたか        | 4.60          | 4.63   | 4.42   | 4.53   |
| 看護師について                     | 4) 看護師の対応(言葉づかい・態度)はいかがでしたか    | 4.61          | 4.64   | 4.43   | 4.54   |
|                             | 5)採血・処置・生活指導等の対応はどうですか         | 4.49          | 4.54   | 4.38   | 4.40   |
|                             | 6)診療に関わるあなたの思いや希望は適切に伝達されていました | 4.52          | 4.47   |        |        |
|                             | 7) 看護師に対する信頼感を感じますか            | 4.58          | 4.48   | 4.43   | 4.50   |
|                             |                                |               |        |        |        |
| 設問内容                        |                                | H30平均值        | H29平均值 | H28平均值 | H27平均值 |
| その他の職員                      | 1)案内・説明はよくわかりましたか              | 4.54          | 4.56   | 4.43   | 4.57   |
| ての他の戦員 について                 | 2) 言葉づかい・態度はいかがでしたか            | 4.60          | 4.59   | 4.46   | 4.59   |
|                             | 3) 医療技術はいかがでしたか                | 4.55          | 4.56   | 4.45   | 4.58   |
|                             |                                |               |        |        |        |
| 設問内容                        |                                | H30平均值        | H29平均值 | H28平均值 | H27平均值 |
| 当院に入院して総合的に評価するとどれにあてはまりますか |                                | 4.53          | 4.54   | 4.41   | 4.50   |
|                             |                                |               |        |        |        |
|                             |                                | H30平均值<br>482 |        | H28平均值 |        |
| 他の方に当院を紹介したいと思いますか          |                                |               | 4.80   | 4.76   | 4.87   |