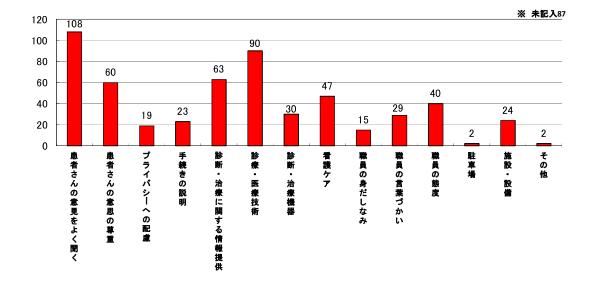

14\_当院について、「とくに良い」と思われる項目に「〇」をつけてください(3つまで)。

| 番号 | 回答区分          | 記入数 | 番号 | 回答区分     | 記入数 |
|----|---------------|-----|----|----------|-----|
| 1  | 患者さんの意見をよく聞く  | 108 | 9  | 職員の身だしなみ | 15  |
| 2  | 患者さんの意思の尊重    | 60  | 10 | 職員の言葉づか  | 29  |
| 3  | プライバシーへの配慮    | 19  | 11 | 職員の態度    | 40  |
| 4  | 手続きの説明        | 23  | 12 | 駐車場      | 2   |
| 5  | 診断・治療に関する情報提供 | 63  | 13 | 施設·設備    | 24  |
| 6  | 診療·医療技術       | 90  | 14 | その他      | 2   |
| 7  | 診断·治療機器       | 30  | 0  | 未記入      | 87  |
| 8  | 看護ケア          | 47  |    | 合計       | 639 |
|    |               |     |    |          |     |