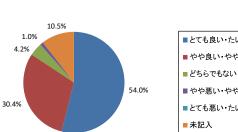

8 その他の職員(検査部・放射線部・リハビリ・薬剤部・栄養管理室等の職員)について

| 1)案内 説明はよくわかりましたか |     |       |   |  |  |  |
|-------------------|-----|-------|---|--|--|--|
| 回答区分              | 人数  | 割合    |   |  |  |  |
| とても良い・たいへん満       | 169 | 54.0  | 5 |  |  |  |
| やや良い・やや満足         | 95  | 30.4  | 4 |  |  |  |
| どちらでもない           | 13  | 4.2   | 3 |  |  |  |
| やや悪い■やや不満         | 3   | 1.0   | 2 |  |  |  |
| とても悪い・たいへん不       | 0   | 0.0   | 1 |  |  |  |
| 未記入               | 33  | 10.4  |   |  |  |  |
| 合 計               | 313 | 100.0 |   |  |  |  |
| 平均值               |     |       |   |  |  |  |
| 4.54              |     |       |   |  |  |  |
|                   |     |       |   |  |  |  |