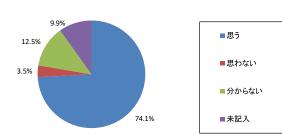

■未記入

■未記入

■とても良い。たいへん満足

■とても悪い・たいへん不満

■やや良い・やや満足 ■どちらでもない ■やや悪い・やや不満

9.9

100.0

31