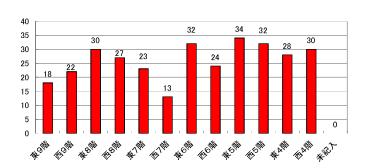

3 今入院中の病棟は、どちらですか。

| <b>病棟名</b> | 人致  | 割合    |   |
|------------|-----|-------|---|
| 東9階        | 18  | 5.8   |   |
| 西9階        | 22  | 7.0   |   |
| 東8階        | 30  | 9.6   |   |
| 西8階        | 27  | 8.6   |   |
| 東7階        | 23  | 7.3   |   |
| 西7階        | 13  | 4.2   |   |
| 東6階        | 32  | 10.2  |   |
| 西6階        | 24  | 7.7   |   |
| 東5階        | 34  | 10.9  |   |
| 西5階        | 32  | 10.2  |   |
| 東4階        | 28  | 8.9   |   |
| 西4階        | 30  | 9.6   |   |
| 未記入        | 0   | 0.0   | [ |
| 合 計        | 313 | 100.0 |   |