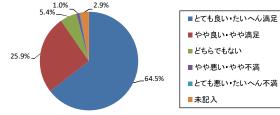

## 救急搬送

Ť

平均值

4.58

ドクヘリで救急搬送 ここしか来ると所がない セカンドピニオン

|     | 6 医師について          |       |       |             |
|-----|-------------------|-------|-------|-------------|
|     | <u>1)病気の状態やその</u> | )治療方法 | について  | の説明はわかりましたか |
| ſ   | 回答区分              | 人数    | 割合    |             |
| Γ   | とても良い・たいへん満       | 202   | 64.5  | 5           |
| Γ   | やや良い。やや満足         | 81    | 25.9  | 4           |
| Γ   | どちらでもない           | 17    | 5.4   | 3           |
|     | やや悪い・やや不満         | 3     | 1.0   | 2           |
|     | とても悪い・たいへん不       | 1     | 0.3   | 1           |
|     | 未記入               | 9     | 2.9   |             |
| - 6 | A =               |       | 100.0 |             |