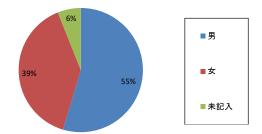

▪調査対象

:入院患者 :各病棟にアンケート協力依頼を行い、アンケート回収箱を入院病棟スタッフステーション及び退院受付窓口で設置し、実施。 :平成31年3月4日(月)~3月8日(金) •調査方法 •調査期間

| 1 性 別 |     |       |
|-------|-----|-------|
| 性別    | 人数  | 割合    |
| 男     | 171 | 54.6  |
| 女     | 123 | 39.3  |
| 未記入   | 19  | 6.1   |
| 合 計   | 313 | 100.0 |