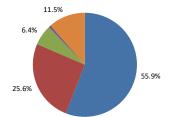

| 3)医療技術はいかがでしたか |     |       |   |  |  |  |  |
|----------------|-----|-------|---|--|--|--|--|
| 回答区分           | 人数  | 割合    |   |  |  |  |  |
| とても良い たいへん満    | 175 | 55.9  | 5 |  |  |  |  |
| やや良い やや満足      | 80  | 25.6  | 4 |  |  |  |  |
| どちらでもない        | 20  | 6.4   | 3 |  |  |  |  |
| やや悪い・やや不満      | 2   | 0.6   | 2 |  |  |  |  |
| とても悪い・たいへん不    | 0   | 0.0   | 1 |  |  |  |  |
| 未記入            | 36  | 11.5  |   |  |  |  |  |
| 合 計            | 313 | 100.0 |   |  |  |  |  |
| 平均値            |     |       | - |  |  |  |  |
| 4.55           |     |       |   |  |  |  |  |