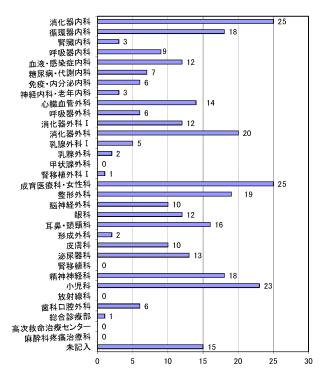

4 合入院由の診療利タけ どちらですか

|              | 8.0 |
|--------------|-----|
| 消化器内科 25     | 8.0 |
| 45.778日 4.0  |     |
|              | 5.8 |
|              | 1.0 |
|              | 2.9 |
| 血液•感染症内科 12  | 3.8 |
| 糖尿病•代謝内科 7   | 2.2 |
|              | 1.9 |
|              | 1.0 |
|              | 4.5 |
|              | 1.9 |
|              | 3.8 |
|              | 6.4 |
|              | 1.6 |
|              | 0.6 |
|              | 0.0 |
| 腎移植外科 I 1 1  | 0.3 |
| 成育医療科•女性科 25 | 8.0 |
| 整形外科 19      | 6.1 |
| 脳神経外科 10     | 3.2 |
|              | 3.8 |
| 耳鼻•頭頸科 16    | 5.1 |
| 形成外科 2       | 0.6 |
|              | 3.2 |
| 泌尿器科 13      | 4.2 |
| 腎移植科 0       | 0.0 |
| 精神神経科 18     | 5.8 |
| 小児科 23       | 7.3 |
| 放射線科 0       | 0.0 |
| 歯科口腔外科 6     | 1.9 |
| 総合診療部 1      | 0.3 |
|              | 0.0 |
|              | 0.0 |
|              | 4.8 |
|              | 0.0 |