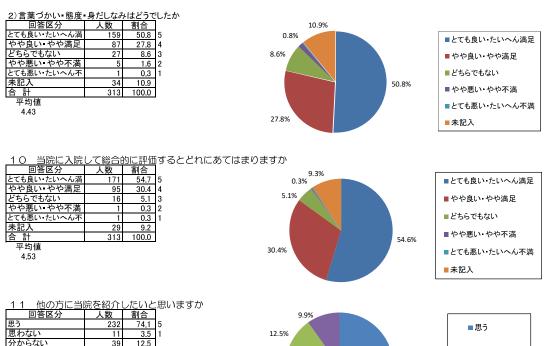

| 5)医師の対応(言葉づかい・態度)はいかがでしたか |     |       |   |
|---------------------------|-----|-------|---|
| 回答区分                      | 人数  | 割合    |   |
| とても良い・たいへん満               | 232 | 74.1  | 5 |
| やや良い■やや満足                 | 56  | 17.9  | 4 |
| どちらでもない                   | 15  | 4.8   | 3 |
| やや悪い・やや不満                 | 1   | 0.3   | 2 |
| とても悪い・たいへん不               | 0   | 0.0   | 1 |
| 未記入                       | 9   | 2.9   |   |
| 合 計                       | 313 | 100.0 |   |
| 平均値                       |     |       |   |
| 4.71                      |     |       |   |

| 7)看護師に対する信頼感を感じますか |     |       |     |  |
|--------------------|-----|-------|-----|--|
|                    | 人数  | 割合    | ]   |  |
| とても良い・たいへん満        | 190 | 60.7  | Ę   |  |
| やや良い やや満足          | 83  | 26.5  | 4   |  |
| どちらでもない            | 14  | 4.5   | ) ( |  |
| やや悪い・やや不満          | 2   | 0.6   | 2   |  |
| とても悪い・たいへん不        | 1   | 0.3   | ŀ   |  |
| 未記入                | 23  | 7.4   | 1   |  |
| 合 計                | 313 | 100.0 |     |  |
| 平均値                |     |       | -   |  |
| 4.58               |     |       |     |  |