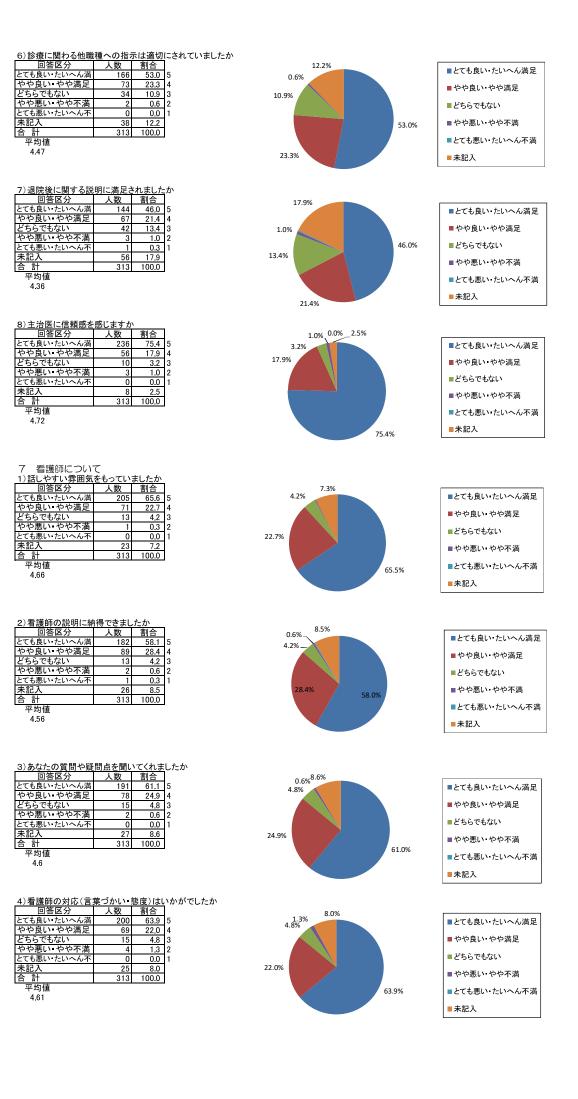

## 救急搬送

Ť

平均值

4.58

ドクヘリで救急搬送 ここしか来ると所がない セカンドピニオン

|     | 6 医師について          |       |       |             |
|-----|-------------------|-------|-------|-------------|
|     | <u>1)病気の状態やその</u> | )治療方法 | について  | の説明はわかりましたか |
| ſ   | 回答区分              | 人数    | 割合    |             |
| Γ   | とても良い・たいへん満       | 202   | 64.5  | 5           |
| Γ   | やや良い。やや満足         | 81    | 25.9  | 4           |
| Γ   | どちらでもない           | 17    | 5.4   | 3           |
|     | やや悪い・やや不満         | 3     | 1.0   | 2           |
|     | とても悪い・たいへん不       | 1     | 0.3   | 1           |
|     | 未記入               | 9     | 2.9   |             |
| - 6 | A =               |       | 100.0 |             |

1.3% 3.2%

6.7%

1.3%

5.4% \_

26.2%

2) 治療経過や手術内容などの説明は納得できるものでしたか

2.9 100.0

| 回答区分        | 人数  | 割合    |   |
|-------------|-----|-------|---|
| とても良い・たいへん満 | 196 | 62.5  | 5 |
| やや良い・やや満足   | 82  | 26.2  | 4 |
| どちらでもない     | 21  | 6.7   | 3 |
| やや悪い■やや不満   | 4   | 1.3   | 2 |
| とても悪い・たいへん不 | 0   | 0.0   | 1 |
| 未記入         | 10  | 3.3   |   |
| 合 計         | 313 | 100.0 |   |
| 平均値         |     |       | - |
| 4.55        |     |       |   |

| <u>3)診療行為,診療に</u> |      |   | 、 |
|-------------------|------|---|---|
| 同体区公              | 1 米4 | 上 |   |

| 回答区分        | 人数  | 割合    |   |
|-------------|-----|-------|---|
| とても良い たいへん満 | 196 | 62.6  | 5 |
| やや良い やや満足   | 82  | 26.2  | 4 |
| どちらでもない     | 17  | 5.4   | 3 |
| やや悪い・やや不満   | 4   | 1.3   | 2 |
| とても悪い・たいへん不 | 0   | 0.0   | 1 |
| 未記入         | 14  | 4.5   |   |
| 合 計         | 313 | 100.0 |   |
| 平均値         |     |       |   |
| 4.57        |     |       |   |

4)あなたの症状に関する訴えや話を聞いてくれましたか

| 回答区分        | 人数  | 割合    |   |
|-------------|-----|-------|---|
| とても良い・たいへん満 | 208 | 66.4  | 5 |
| やや良い■やや満足   | 78  | 24.9  | 4 |
| どちらでもない     | 13  | 4.2   | 3 |
| やや悪い・やや不満   | 5   | 1.6   | 2 |
| とても悪い・たいへん不 | 0   | 0.0   | 1 |
| 未記入         | 9   | 2.9   |   |
| 合 計         | 313 | 100.0 |   |
| 平均値         |     |       |   |
| 4.61        |     |       |   |
|             |     |       |   |

| 5)医師の対応(言葉づかい・態度)はいかがでしたか |     |       |   |
|---------------------------|-----|-------|---|
| 回答区分                      | 人数  | 割合    |   |
| とても良い・たいへん満               | 232 | 74.1  | 5 |
| やや良い■やや満足                 | 56  | 17.9  | 4 |
| どちらでもない                   | 15  | 4.8   | 3 |
| やや悪い・やや不満                 | 1   | 0.3   | 2 |
| とても悪い・たいへん不               | 0   | 0.0   | 1 |
| 未記入                       | 9   | 2.9   |   |
| 合 計                       | 313 | 100.0 |   |
| 平均値                       |     |       |   |
| 4.71                      |     |       |   |

| 7)看護師に対する信頼感を感じますか |     |       |     |  |
|--------------------|-----|-------|-----|--|
|                    | 人数  | 割合    | ]   |  |
| とても良い・たいへん満        | 190 | 60.7  | Ę   |  |
| やや良い やや満足          | 83  | 26.5  | 4   |  |
| どちらでもない            | 14  | 4.5   | ) ( |  |
| やや悪い・やや不満          | 2   | 0.6   | 2   |  |
| とても悪い・たいへん不        | 1   | 0.3   | ŀ   |  |
| 未記入                | 23  | 7.4   | 1   |  |
| 合 計                | 313 | 100.0 |     |  |
| 平均値                |     |       | -   |  |
| 4.58               |     |       |     |  |

8 その他の職員(検査部・放射線部・リハビリ・薬剤部・栄養管理室等の職員)について

| 1)案内 説明はよくわかりましたか |     |       |   |  |  |  |
|-------------------|-----|-------|---|--|--|--|
| 回答区分              | 人数  | 割合    |   |  |  |  |
| とても良い・たいへん満       | 169 | 54.0  | 5 |  |  |  |
| やや良い・やや満足         | 95  | 30.4  | 4 |  |  |  |
| どちらでもない           | 13  | 4.2   | 3 |  |  |  |
| やや悪い■やや不満         | 3   | 1.0   | 2 |  |  |  |
| とても悪い・たいへん不       | 0   | 0.0   | 1 |  |  |  |
| 未記入               | 33  | 10.4  |   |  |  |  |
| 合 計               | 313 | 100.0 |   |  |  |  |
| 平均值               |     |       |   |  |  |  |
| 4.54              |     |       |   |  |  |  |
|                   |     |       |   |  |  |  |

| 3)医療技術はいかがでしたか |     |       |   |  |  |  |  |
|----------------|-----|-------|---|--|--|--|--|
| 回答区分           | 人数  | 割合    |   |  |  |  |  |
| とても良い たいへん満    | 175 | 55.9  | 5 |  |  |  |  |
| やや良い やや満足      | 80  | 25.6  | 4 |  |  |  |  |
| どちらでもない        | 20  | 6.4   | 3 |  |  |  |  |
| やや悪い・やや不満      | 2   | 0.6   | 2 |  |  |  |  |
| とても悪い・たいへん不    | 0   | 0.0   | 1 |  |  |  |  |
| 未記入            | 36  | 11.5  |   |  |  |  |  |
| 合 計            | 313 | 100.0 |   |  |  |  |  |
| 平均値            |     |       | - |  |  |  |  |
| 4.55           |     |       |   |  |  |  |  |