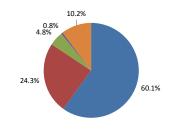

| 7)看護師に対する信頼感を感じますか |     |       |     |  |
|--------------------|-----|-------|-----|--|
|                    | 人数  | 割合    | ]   |  |
| とても良い・たいへん満        | 190 | 60.7  | Ę   |  |
| やや良い やや満足          | 83  | 26.5  | 4   |  |
| どちらでもない            | 14  | 4.5   | ) ( |  |
| やや悪い・やや不満          | 2   | 0.6   | 2   |  |
| とても悪い・たいへん不        | 1   | 0.3   | ŀ   |  |
| 未記入                | 23  | 7.4   | 1   |  |
| 合 計                | 313 | 100.0 |     |  |
| 平均値                |     |       | -   |  |
| 4.58               |     |       |     |  |