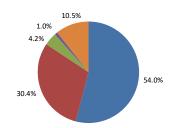

8 その他の職員(検査部・放射線部・リハビリ・薬剤部・栄養管理室等の職員)について

| 1)案内 説明はよくわかりましたか |     |       |   |  |  |  |
|-------------------|-----|-------|---|--|--|--|
| 回答区分              | 人数  | 割合    |   |  |  |  |
| とても良い・たいへん満       | 169 | 54.0  | 5 |  |  |  |
| やや良い・やや満足         | 95  | 30.4  | 4 |  |  |  |
| どちらでもない           | 13  | 4.2   | 3 |  |  |  |
| やや悪い■やや不満         | 3   | 1.0   | 2 |  |  |  |
| とても悪い・たいへん不       | 0   | 0.0   | 1 |  |  |  |
| 未記入               | 33  | 10.4  |   |  |  |  |
| 合 計               | 313 | 100.0 |   |  |  |  |
| 平均值               |     |       |   |  |  |  |
| 4.54              |     |       |   |  |  |  |
|                   |     |       |   |  |  |  |