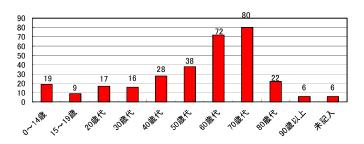

| 2 年 齢  |     |       |
|--------|-----|-------|
| 年 齢    | 人数  | 割合    |
| 0~14歳  | 19  | 6.1   |
| 15~19歳 | 9   | 2.9   |
| 20歳代   | 17  | 5.4   |
| 30歳代   | 16  | 5.1   |
| 40歳代   | 28  | 8.9   |
| 50歳代   | 38  | 12.1  |
| 60歳代   | 72  | 23.0  |
| 70歳代   | 80  | 25.6  |
| 80歳代   | 22  | 7.0   |
| 90歳以上  | 6   | 1.9   |
| 未記入    | 6   | 2.0   |
| 合 計    | 313 | 100.0 |