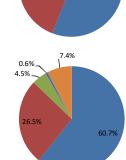

| 5)医師の対応(言葉づかい・態度)はいかがでしたか |     |       |   |
|---------------------------|-----|-------|---|
| 回答区分                      | 人数  | 割合    |   |
| とても良い・たいへん満               | 232 | 74.1  | 5 |
| やや良い■やや満足                 | 56  | 17.9  | 4 |
| どちらでもない                   | 15  | 4.8   | 3 |
| やや悪い・やや不満                 | 1   | 0.3   | 2 |
| とても悪い・たいへん不               | 0   | 0.0   | 1 |
| 未記入                       | 9   | 2.9   |   |
| 合 計                       | 313 | 100.0 |   |
| 平均値                       |     |       |   |
| 4.71                      |     |       |   |