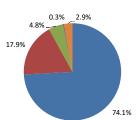

| 5)医師の対応(言葉づかい・態度)はいかがでしたか |     |       |   |
|---------------------------|-----|-------|---|
| 回答区分                      | 人数  | 割合    |   |
| とても良い・たいへん満               | 232 | 74.1  | 5 |
| やや良い■やや満足                 | 56  | 17.9  | 4 |
| どちらでもない                   | 15  | 4.8   | 3 |
| やや悪い・やや不満                 | 1   | 0.3   | 2 |
| とても悪い・たいへん不               | 0   | 0.0   | 1 |
| 未記入                       | 9   | 2.9   |   |
| 合 計                       | 313 | 100.0 |   |
| 平均値                       |     |       |   |
| 4.71                      |     |       |   |