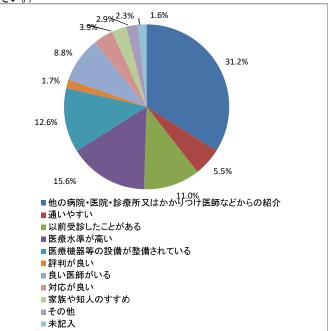

5 当院を受診されたきっかけについてお尋ねします。(3つ選んで下さい。)

|                             | 人数  | 割合            |
|-----------------------------|-----|---------------|
| 他の病院・医院・診療所又はかかりつけ医師などからの紹介 | 336 | 34.0          |
| 通いやすい                       | 54  | 5.5           |
| 以前受診したことがある                 | 109 | 11.0          |
| 医療水準が高い                     | 154 | 15 <u>.</u> 6 |
| 医療機器等の設備が整備されている            | 125 | 12.6          |
| 評判が良い                       | 17  | 1.7           |
| 良い医師がいる                     | 87  | 8.8           |
| 対応が良い                       | 39  | 3.9           |
| 家族や知人のすすめ                   | 29  | 2.9           |
| その他( )                      | 23  | 2.3           |
| 未記入                         | 16  | 1.7           |
| 合 計                         | 989 | 100.0         |