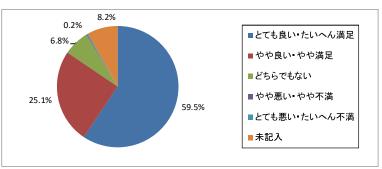

# 8 その他の職員(検査部・放射線部・リハビリ・薬剤部・栄養管理室等の職員)について 1) 家内・説明はよくわかりましたか

|            | かりました | .731  |   |
|------------|-------|-------|---|
| 回答区分       | 人数    | 割合    |   |
| とても良い・たいへん | 261   | 59.6  | 5 |
| やや良い・やや満足  | 110   | 25.1  | 4 |
| どちらでもない    | 30    | 6.8   | 3 |
| やや悪い•やや不満  | 1     | 0.2   | 2 |
| とても悪い・たいへん | 1     | 0.2   | 1 |
| 未記入        | 36    | 8.1   |   |
| 合 計        | 439   | 100.0 |   |
| 平均値        |       |       | • |

4.56

2) 言葉づかい。能度はいかがでしたか

| 2/日来 7/10 心及 | 50 13 13 C | <u> </u> | _ |
|--------------|------------|----------|---|
| 回答区分         | 人数         | 割合       | ] |
| とても良い・たいへん   | 265        | 60.3     | 5 |
| やや良い やや満足    | 110        | 25.1     | 4 |
| どちらでもない      | 28         | 6.4      | 3 |
| やや悪い やや不満    | 0          | 0.0      | 2 |
| とても悪い・たいへん   | 0          | 0.0      | 1 |
| 未記入          | 36         | 8.2      | ] |
| 合 計          | 439        | 100.0    | ] |
| 亚拉结          |            |          | - |