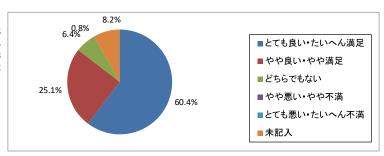

4.56

2) 言葉づかい。能度はいかがでしたか

| 2/日来 7/10 心及 | 50 13 13 C | <u> </u> | _ |
|--------------|------------|----------|---|
| 回答区分         | 人数         | 割合       | ] |
| とても良い・たいへん   | 265        | 60.3     | 5 |
| やや良い やや満足    | 110        | 25.1     | 4 |
| どちらでもない      | 28         | 6.4      | 3 |
| やや悪い やや不満    | 0          | 0.0      | 2 |
| とても悪い・たいへん   | 0          | 0.0      | 1 |
| 未記入          | 36         | 8.2      | ] |
| 合 計          | 439        | 100.0    | ] |
| 亚拉结          |            |          | - |

4.59

3)医療技術はいかがでしたか

| 回答区分       | 人数  | 割合    |   |
|------------|-----|-------|---|
| とても良い・たいへん | 250 | 56.9  | 5 |
| やや良い•やや満足  | 110 | 25.1  | 4 |
| どちらでもない    | 29  | 6.6   | 3 |
| やや悪い・やや不満  | 1   | 0.2   | 2 |
| とても悪い・たいへん | 0   | 0.0   | 1 |
| 未記入        | 49  | 11.2  |   |
| 合 計        | 439 | 100.0 |   |

平均值 4.56

11.2% ■とても良い たいへん満足 6.6% ■やや良い・やや満足 ■どちらでもない ■やや悪い・やや不満 56.9% 25.1% ■とても悪い・たいへん不満 ■未記入

9 受付及び会計等の窓口について 1) 家内・説明はよくわかりましたか

|            | <i>かりましに</i> | . <i>/</i> // |   |
|------------|--------------|---------------|---|
| 回答区分       | 人数           | 割合            |   |
| とても良い・たいへん | 217          | 49.5          | 5 |
| やや良い やや満足  | 118          | 26.9          | 4 |
| どちらでもない    | 45           | 10.3          | 3 |
| やや悪い やや不満  | 8            | 1.8           | 2 |
| とても悪い・たいへん | 4            | 0.9           | 1 |
| 未記入        | 47           | 10.6          |   |
| 合 計        | 439          | 100.0         |   |