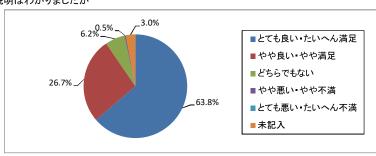

# 6 医師について

1)病気の状態やその治療方法についての説明はわかりましたか

| 1///3/V/02/DV/02 / C 02 | 707573741 |       |
|-------------------------|-----------|-------|
| 回答区分                    | 人数        | 割合    |
| とても良い・たいへん              | 280       | 63.8  |
| やや良い•やや満足               | 117       | 26.7  |
| どちらでもない                 | 27        | 6.2   |
| やや悪い やや不満               | 2         | 0.5   |
| とても悪い・たいへん              | 0         | 0.0   |
| 未記入                     | 13        | 2.8   |
| 合 計                     | 439       | 100.0 |
| 亚均值                     |           |       |