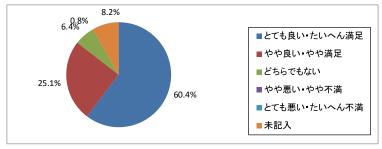

4.56

2) 言葉づかい。能度はいかがでしたか

| 2/日来 7/10 心及 | 50 13 13 C | <u> </u> | _ |
|--------------|------------|----------|---|
| 回答区分         | 人数         | 割合       | ] |
| とても良い・たいへん   | 265        | 60.3     | 5 |
| やや良い やや満足    | 110        | 25.1     | 4 |
| どちらでもない      | 28         | 6.4      | 3 |
| やや悪い やや不満    | 0          | 0.0      | 2 |
| とても悪い・たいへん   | 0          | 0.0      | 1 |
| 未記入          | 36         | 8.2      | ] |
| 合 計          | 439        | 100.0    | ] |
| 亚拉结          |            |          | - |

4.59

3)医療技術はいかがでしたか

| 回答区分       | 人数  | 割合    |   |
|------------|-----|-------|---|
| とても良い・たいへん | 250 | 56.9  | 5 |
| やや良い•やや満足  | 110 | 25.1  | 4 |
| どちらでもない    | 29  | 6.6   | 3 |
| やや悪い・やや不満  | 1   | 0.2   | 2 |
| とても悪い・たいへん | 0   | 0.0   | 1 |
| 未記入        | 49  | 11.2  |   |
| 合 計        | 439 | 100.0 |   |

平均值 4.56

11.2% ■とても良い たいへん満足 6.6% ■やや良い・やや満足 ■どちらでもない ■やや悪い・やや不満 56.9% 25.1% ■とても悪い・たいへん不満 ■未記入

9 受付及び会計等の窓口について 1) 家内・説明はよくわかりましたか

|            | <i>かりましに</i> | . <i>/</i> // |   |
|------------|--------------|---------------|---|
| 回答区分       | 人数           | 割合            |   |
| とても良い・たいへん | 217          | 49.5          | 5 |
| やや良い やや満足  | 118          | 26.9          | 4 |
| どちらでもない    | 45           | 10.3          | 3 |
| やや悪い やや不満  | 8            | 1.8           | 2 |
| とても悪い・たいへん | 4            | 0.9           | 1 |
| 未記入        | 47           | 10.6          |   |
| 合 計        | 439          | 100.0         |   |