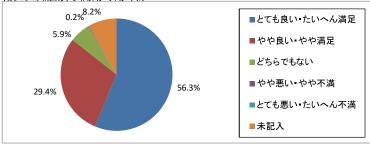

平均値 4.41

10 当院に入院して総合的に評価するとどれにあてはまりますか

|            |     |       | <u>.</u> |
|------------|-----|-------|----------|
| 回答区分       | 人数  | 割合    |          |
| とても良い・たいへん | 247 | 56.4  | 5        |
| やや良い•やや満足  | 129 | 29.4  | 4        |
| どちらでもない    | 26  | 5.9   | 3        |
| やや悪い・やや不満  | 1   | 0.2   | 2        |
| とても悪い・たいへん | 0   | 0.0   | 1        |
| 未記入        | 36  | 8.1   |          |
| 수 計        | 439 | 100.0 | 1        |

平均值 4.54

1.1 他の方に当院を紹介したいと思います

|       |     | $\mathcal{O}/\mathcal{C}$ | _ / 🙂 |
|-------|-----|---------------------------|-------|
| 回答区分  | 人数  | 割合                        |       |
| 思う    | 319 | 72.7                      | 5     |
| 思わない  | 17  | 3.9                       | 1     |
| 分からない | 63  | 14.4                      |       |
| 未記入   | 40  | 9.0                       |       |
|       |     |                           |       |
|       |     |                           |       |
| 合 計   | 439 | 100.0                     |       |