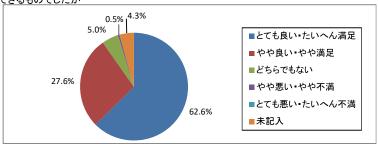

平均他 4.58

2)治療経過や手術内容などの説明は納得できるものでしたか

| 回答区分       | 人数  | 割合    |   |
|------------|-----|-------|---|
| とても良い・たいへん | 275 | 62.5  | 5 |
| やや良い やや満足  | 121 | 27.6  | 4 |
| どちらでもない    | 22  | 5.0   | 3 |
| やや悪い やや不満  | 2   | 0.5   | 2 |
| とても悪い・たいへん | 0   | 0.0   | 1 |
| 未記入        | 19  | 4.4   |   |
| 合 計        | 439 | 100.0 |   |
|            |     |       |   |