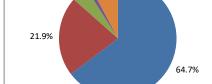

■やや悪い・やや不満

■とても悪い・たいへん不満

■未記入

4)看護師の対応(言葉づかい・態度)はいかがでしたか

| 回答区分           | 人数  | 割合    |   |
|----------------|-----|-------|---|
| とても良い・たいへん     | 289 | 65.8  | 5 |
| やや良い•やや満足<br>・ | 91  | 20.7  | 4 |
| どちらでもない        | 20  | 4.6   | 3 |
| やや悪い・やや不満      | 3   | 0.7   | 2 |
| とても悪い・たいへん     | 1   | 0.2   | 1 |
| 未記入            | 35  | 8.0   |   |
| 合 計            | 439 | 100.0 |   |
| 亚基法            | -   |       | _ |

平均值 4.64

■とても良い・たいへん満足

■やや良い・やや満足

■どちらでもない

■やや悪い・やや不満

■とても悪い・たいへん不満

■未記入

| 5)採血・注射・処置等 | の対応けどうですか |
|-------------|-----------|
|             |           |