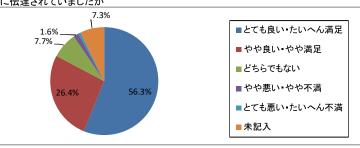

平均值 4.47

### 7) 看護師に対する信頼感を感じますか

| - / 日段時でガラクロ視心と心との / // |                                        |                                                                     |
|-------------------------|----------------------------------------|---------------------------------------------------------------------|
| 人数                      | 割合                                     |                                                                     |
| 270                     | 61.5                                   | 5                                                                   |
| 108                     | 24.6                                   | 4                                                                   |
| 26                      | 5.9                                    | 3                                                                   |
| 3                       | 0.7                                    | 2                                                                   |
| 1                       | 0.2                                    | 1                                                                   |
| 31                      | 7.1                                    |                                                                     |
| 439                     | 100.0                                  |                                                                     |
|                         | 人数<br>270<br>108<br>26<br>3<br>1<br>31 | 人数 割合<br>270 61.5<br>108 24.6<br>26 5.9<br>3 0.7<br>1 0.2<br>31 7.1 |