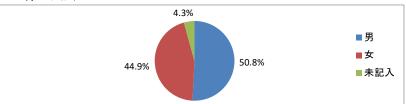

# 入院患者 アンケート調査結果の概要

回答者数:439名

-調査対象 : 入院患者

・調査方法 : 各病棟にアンケート協力依頼を行い、アンケート回収箱を入院病棟スタッフステーション及び入退院受付窓口で設置し、実施。

-調査期間 : 平成29年10月2日(月)~10月15日(日)

1性別

| - 1- 733 |     |       |
|----------|-----|-------|
| 性 別      | 人数  | 割合    |
| 男        | 223 | 50.8  |
| 女        | 197 | 44.9  |
| 未記入      | 19  | 4.3   |
| 合 計      | 439 | 100.0 |