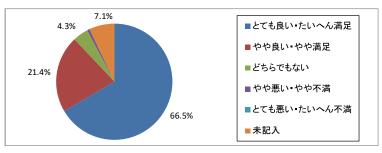

平均値 4 65

2)看護師の説明に納得できましたか

| 2) 有護師の説明に常 | 対守 じざまし | ·/こか  |
|-------------|---------|-------|
| 回答区分        | 人数      | 割合    |
| とても良い・たいへん  | 279     | 63.6  |
| やや良い・やや満足   | 100     | 22.8  |
| どちらでもない     | 28      | 6.4   |
| やや悪い・やや不満   | 1       | 0.2   |
| とても悪い・たいへん  | 0       | 0.0   |
| 未記入         | 31      | 7.1   |
| 合 計         | 439     | 100.0 |