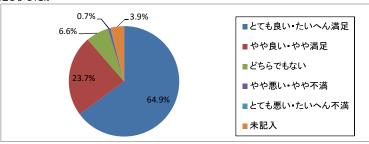

## 3)診療行為,診療に対する姿勢について満足しましたか

| 回答区分       | 人数  | 割合    |   |
|------------|-----|-------|---|
| とても良い・たいへん | 285 | 64.9  | 5 |
| やや良い やや満足  | 104 | 23.7  | 4 |
| どちらでもない    | 29  | 6.6   | 3 |
| やや悪い やや不満  | 3   | 0.7   | 2 |
| とても悪い・たいへん | 1   | 0.2   | 1 |
| 未記入        | 17  | 3.9   |   |
| 合 計        | 439 | 100.0 | ] |