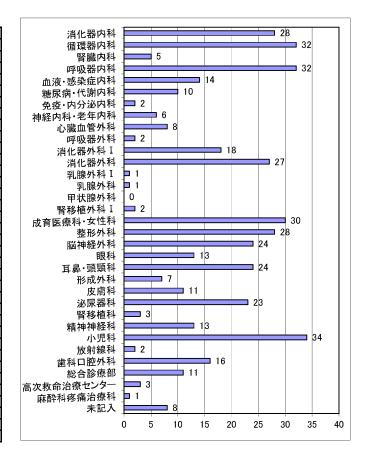

4 今入院中の診療科名は、どちらですか。

| 診療科        | 人数  | 割合           |
|------------|-----|--------------|
| 消化器内科      | 28  | 6.4          |
| 循環器内科      | 32  | 7.3          |
| 腎臓内科       | 5   | 1.1          |
| 呼吸器内科      | 32  | 7.3          |
| 血液•感染症内科   | 14  | 3.2          |
| 糖尿病•代謝内科   | 10  | 2.3          |
| 免疫•内分泌内科   | 2   | 0.5          |
| 神経内科・老年内科  | 6   | 1.4          |
| 心臓血管外科     | 8   | 1.8          |
| 呼吸器外科      | 2   | 0 <u>.</u> 5 |
| 消化器外科 I    | 18  | 4.1          |
| 消化器外科      | 27  | 6.2          |
| 乳腺外科 I     | 1   | 0.2          |
| 乳腺外科       | 1   | 0.2          |
| 甲状腺外科      | 0   | 0.0          |
| 腎移植外科 I    | 2   | 0 <b>.</b> 5 |
| 成育医療科•女性科  | 30  | 6.8          |
| 整形外科       | 28  | 6.4          |
| 脳神経外科      | 24  | 5 <u>.</u> 5 |
| 眼科         | 13  | 3.0          |
| 耳鼻•頭頸科     | 24  | 5.5          |
| 形成外科       | 7   | 1.6          |
| 皮膚科        | 11  | 2.5          |
| 泌尿器科       | 23  | 5.2          |
| 腎移植科       | 3   | 0.7          |
| 精神神経科      | 13  | 3.0          |
| 小児科        | 34  | 7.7          |
| 放射線科       | 2   | 0.5          |
| 歯科口腔外科     | 16  | 3.6          |
| 総合診療部      | 11  | 2 <u>.</u> 5 |
| 高次救命治療センター | 3   | 0.7          |
| 麻酔科疼痛治療科   | 1   | 0.2          |
| 未記入        | 8   | 1.6          |
|            |     |              |
| 合 計        | 439 | 100.0        |