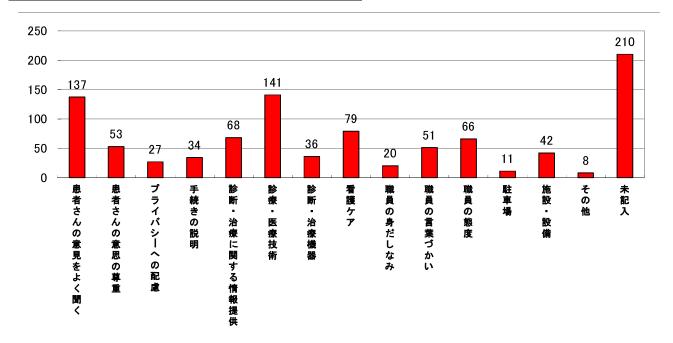

14 当院について、「とく<u>に良い」と思われる項目に「〇」をつけ</u>てください(3つまで)。

|   | <u> 1 4 = 11                              </u> | $\pi \iota \cup J \circ \iota \subset \iota \subset \iota$ | $\setminus \cup \boxtimes \lor$ | <u>にいい171 に</u> | ひ泊口に「〇」  | <u>, 'と ノリ '</u> |
|---|------------------------------------------------|------------------------------------------------------------|---------------------------------|-----------------|----------|------------------|
| I | 番号                                             | 回答区分                                                       | 人数                              | 番号              | 回答区分     | 人数               |
| I | 1                                              | 患者さんの意見をよく聞く                                               | 137                             | 9               | 職員の身だしなる | 20               |
| I | 2                                              | 患者さんの意思の尊重                                                 | 53                              | 10              | 職員の言葉づか  | 51               |
| I | 3                                              | プライバシーへの配慮                                                 | 27                              | 11              | 職員の態度    | 66               |
| I | 4                                              | 手続きの説明                                                     | 34                              | 12              | 駐車場      | 11               |
| I | 5                                              | 診断・治療に関する情報提供                                              | 68                              | 13              | 施設•設備    | 42               |
| I | 6                                              | 診療•医療技術                                                    | 141                             | 14              | その他      | 8                |
| I | 7                                              | 診断•治療機器                                                    | 36                              | 未記入             |          | 210              |
| ſ | 8                                              | 看護ケア                                                       | 79                              |                 | 合計       | 983              |