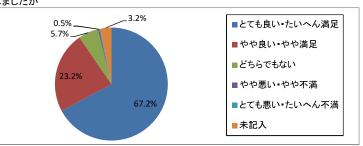

平均値 4.59

4) あなたの症状に関する訴えや話を聞いてくれましたか

| 4/00/3/こり近1人に関 | りつかんい | 治さば則し | ٠, |
|----------------|-------|-------|----|
| 回答区分           | 人数    | 割合    |    |
| とても良い・たいへん     | 295   | 67.1  | 5  |
| やや良い やや満足      | 102   | 23,2  | 4  |
| どちらでもない        | 25    | 5.7   | 3  |
| やや悪い・やや不満      | 2     | 0.5   | 2  |
| とても悪い・たいへん     | 1     | 0.2   | 1  |
| 未記入            | 14    | 3.3   |    |
| 合 計            | 439   | 100.0 |    |

平均值

4.62

5)医師の対応(言葉づかい・態度)はいかがでしたか

| 5 5 |
|-----|
| 2 4 |
| 2 ( |
| 2 2 |
| 2   |
| 7   |
| 0   |
|     |

平均值

4.73

6)医師の回診時間(回診時刻,診察時間)はいかがでしたか

| 回答区分       | 人数  | 割合    | l |
|------------|-----|-------|---|
| とても良い・たいへん | 226 | 51.5  | 5 |
| やや良い•やや満足  | 105 | 23.9  | 4 |
| どちらでもない    | 47  | 10.7  | 3 |
| やや悪い•やや不満  | 3   | 0.7   | 2 |
| とても悪い・たいへん | 1   | 0.2   | 1 |
| 未記入        | 57  | 13.0  | l |
| 合 計        | 439 | 100.0 | l |