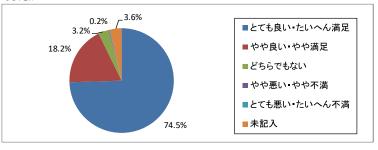

平均值 4.71

7 看護師について 1)話しやすい雰囲気をもってい<u>ましたか</u>

| _1/品しピタい分回以 | <u>- 67 Ct.</u> | ナレバンバ |   |
|-------------|-----------------|-------|---|
| 回答区分        | 人数              | 割合    |   |
| とても良い・たいへん  | 292             | 66.6  | 5 |
| やや良い•やや満足   | 94              | 21.4  | 4 |
| どちらでもない     | 19              | 4.3   | 3 |
| やや悪い・やや不満   | 3               | 0.7   | 2 |
| とても悪い・たいへん  | 0               | 0.0   | 1 |
| 未記入         | 31              | 7.0   |   |
| 合 計         | 439             | 100.0 |   |

平均値 4 65

2)看護師の説明に納得できましたか

| 2) 有護師の説明に常 | 対守 じざまし | ·/こか  |
|-------------|---------|-------|
| 回答区分        | 人数      | 割合    |
| とても良い・たいへん  | 279     | 63.6  |
| やや良い・やや満足   | 100     | 22.8  |
| どちらでもない     | 28      | 6.4   |
| やや悪い・やや不満   | 1       | 0.2   |
| とても悪い・たいへん  | 0       | 0.0   |
| 未記入         | 31      | 7.1   |
| 合 計         | 439     | 100.0 |