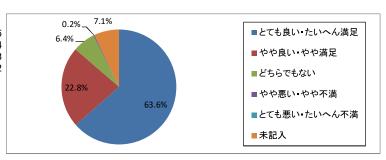

平均值 4.61

3)あなたの質問や疑問点を聞いてくれましたか

| 5 |
|---|
| 4 |
| 3 |
| 2 |
| 1 |
|   |
|   |
|   |

平均值 4.63

4.6%

■とても良い たいへん満足

■やや良い・やや満足

■どちらでもない