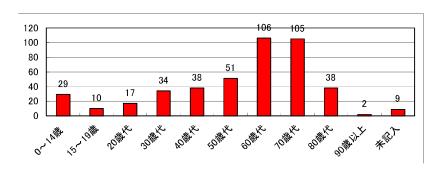

2年齢

| <u> </u> |     |       |
|----------|-----|-------|
| 年 齢      | 人数  | 割合    |
| 0~14歳    | 29  | 6.6   |
| 15~19歳   | 10  | 2.3   |
| 20歳代     | 17  | 3.9   |
| 30歳代     | 34  | 7.7   |
| 40歳代     | 38  | 8.7   |
| 50歳代     | 51  | 11.6  |
| 60歳代     | 106 | 24.1  |
| 70歳代     | 105 | 23.9  |
| 80歳代     | 38  | 8.7   |
| 90歳以上    | 2   | 0.5   |
| 未記入      | 9   | 2.0   |
| 合 計      | 439 | 100.0 |