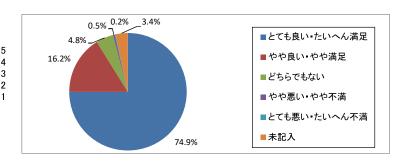

平均值 4.71

7 看護師について 1)話しやすい雰囲気をもってい<u>ましたか</u>

| _1/品しピタい分回以 | <u>- 67 Ct.</u> | ナレバンバ |   |
|-------------|-----------------|-------|---|
| 回答区分        | 人数              | 割合    |   |
| とても良い・たいへん  | 292             | 66.6  | 5 |
| やや良い•やや満足   | 94              | 21.4  | 4 |
| どちらでもない     | 19              | 4.3   | 3 |
| やや悪い・やや不満   | 3               | 0.7   | 2 |
| とても悪い・たいへん  | 0               | 0.0   | 1 |
| 未記入         | 31              | 7.0   |   |
| 合 計         | 439             | 100.0 |   |