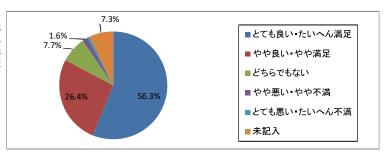

平均值 4.47

### 7) 看護師に対する信頼感を感じますか

| - / 日段時でガラクロ視心と心との / // |                                        |                                                                     |
|-------------------------|----------------------------------------|---------------------------------------------------------------------|
| 人数                      | 割合                                     |                                                                     |
| 270                     | 61.5                                   | 5                                                                   |
| 108                     | 24.6                                   | 4                                                                   |
| 26                      | 5.9                                    | 3                                                                   |
| 3                       | 0.7                                    | 2                                                                   |
| 1                       | 0.2                                    | 1                                                                   |
| 31                      | 7.1                                    |                                                                     |
| 439                     | 100.0                                  |                                                                     |
|                         | 人数<br>270<br>108<br>26<br>3<br>1<br>31 | 人数 割合<br>270 61.5<br>108 24.6<br>26 5.9<br>3 0.7<br>1 0.2<br>31 7.1 |