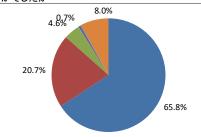

■やや悪い・やや不満

■とても悪い・たいへん不満

■未記入

4)看護師の対応(言葉づかい・態度)はいかがでしたか

| 回答区分           | 人数  | 割合    |   |
|----------------|-----|-------|---|
| とても良い・たいへん     | 289 | 65.8  | 5 |
| やや良い•やや満足<br>・ | 91  | 20.7  | 4 |
| どちらでもない        | 20  | 4.6   | 3 |
| やや悪い・やや不満      | 3   | 0.7   | 2 |
| とても悪い・たいへん     | 1   | 0.2   | 1 |
| 未記入            | 35  | 8.0   |   |
| 合 計            | 439 | 100.0 |   |
| 亚基法            | -   |       | _ |

平均值 4.64

■とても良い・たいへん満足

■やや良い・やや満足

■どちらでもない

■やや悪い・やや不満

■とても悪い・たいへん不満

■未記入

| 5)採血・注射・処置等 | の対応けどうですか |
|-------------|-----------|
|             |           |