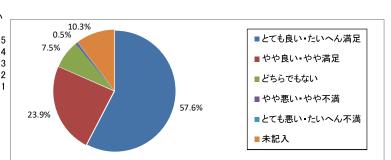

|             | 「リング」がいる | <u> </u> |
|-------------|----------|----------|
| 回答区分        | 人数       | 割合       |
| とても良い・たいへん  | 253      | 57.6     |
| やや良い•やや満足   | 105      | 23.9     |
| どちらでもない     | 33       | 7.5      |
| やや悪い やや不満   | 2        | 0.5      |
| とても悪い・たいへん  | 1        | 0.2      |
| 未記入         | 45       | 10.3     |
| 合 計         | 439      | 100.0    |
| <b>亚拉</b> 萨 |          |          |

平均値 4.54

6)診療に関わるあなたの思いや希望は適切に伝達されていましたか

| し かんだし スパー ひひか | 10 47 /Live 1 | TI 포 IO |     |
|----------------|---------------|---------|-----|
| 回答区分           | 人数            | 割合      |     |
| とても良い・たいへん     | 247           | 56.3    | 5   |
| やや良い やや満足      | 116           | 26.4    | 4   |
| どちらでもない        | 34            | 7.7     | 3   |
| やや悪い やや不満      | 7             | 1.6     | 2   |
| とても悪い・たいへん     | 3             | 0.7     | ] 1 |
| 未記入            | 32            | 7.3     |     |
| 合 計            | 439           | 100.0   |     |