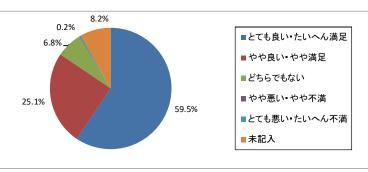

# 8 その他の職員(検査部・放射線部・リハビリ・薬剤部・栄養管理室等の職員)について 1) 家内・説明はよくわかりましたか

|            | かりました | .731  |   |
|------------|-------|-------|---|
| 回答区分       | 人数    | 割合    |   |
| とても良い・たいへん | 261   | 59.6  | 5 |
| やや良い・やや満足  | 110   | 25.1  | 4 |
| どちらでもない    | 30    | 6.8   | 3 |
| やや悪い•やや不満  | 1     | 0.2   | 2 |
| とても悪い・たいへん | 1     | 0.2   | 1 |
| 未記入        | 36    | 8.1   |   |
| 合 計        | 439   | 100.0 |   |
| 平均値        |       |       | • |

4.56

2) 言葉づかい。能度はいかがでしたか

| 2/日来 7/10 心及 | 50 13 13 C | <u> </u> | _ |
|--------------|------------|----------|---|
| 回答区分         | 人数         | 割合       | ] |
| とても良い・たいへん   | 265        | 60.3     | 5 |
| やや良い やや満足    | 110        | 25.1     | 4 |
| どちらでもない      | 28         | 6.4      | 3 |
| やや悪い やや不満    | 0          | 0.0      | 2 |
| とても悪い・たいへん   | 0          | 0.0      | 1 |
| 未記入          | 36         | 8.2      | ] |
| 合 計          | 439        | 100.0    | ] |
| 亚拉结          |            |          | - |