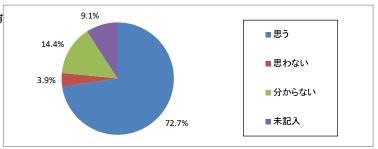

平均值 4.54

1.1 他の方に当院を紹介したいと思います

|       |     | $\mathcal{O}/\mathcal{C}$ | _ / 🙂 |
|-------|-----|---------------------------|-------|
| 回答区分  | 人数  | 割合                        |       |
| 思う    | 319 | 72.7                      | 5     |
| 思わない  | 17  | 3.9                       | 1     |
| 分からない | 63  | 14.4                      |       |
| 未記入   | 40  | 9.0                       |       |
|       |     |                           |       |
|       |     |                           |       |
| 合 計   | 439 | 100.0                     |       |