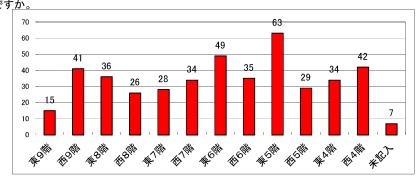

3 今入院中の病棟は、どちらですか。

| <u>3 フハ抗</u> | <u> ヤ い か か</u> | いる、こつに |
|--------------|-----------------|--------|
| 病棟名          | 人数              | 割合     |
| 東9階          | 15              | 3.4    |
| 西9階          | 41              | 9.3    |
| 東8階          | 36              | 8.2    |
| 西8階          | 26              | 5.9    |
| 東7階          | 28              | 6.4    |
| 西7階          | 34              | 7.7    |
| 東6階          | 49              | 11.2   |
| 西6階          | 35              | 8.0    |
| 東5階          | 63              | 14.4   |
| 西5階          | 29              | 6.6    |
| 東4階          | 34              | 7.7    |
| 西4階          | 42              | 9.6    |
| 未記入          | 7               | 1.6    |
| 合 計          | 439             | 100.0  |
|              |                 |        |