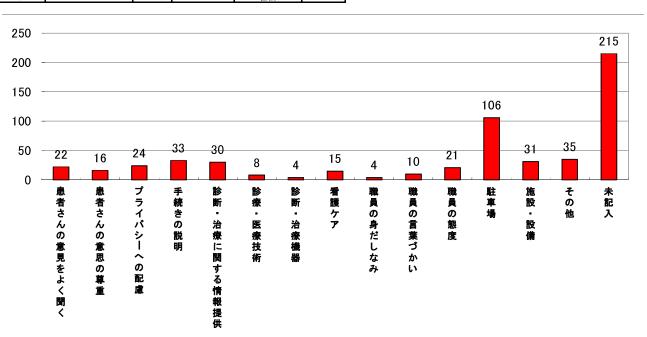

| 番号 | 回答区分          | 人数 | 番号  | 回答区分     | 人数  |
|----|---------------|----|-----|----------|-----|
| 1  | 患者さんの意見をよく聞く  | 22 | 9   | 職員の身だしなる | 4   |
| 2  | 患者さんの意思の尊重    | 16 | 10  | 職員の言葉づか  | 10  |
| 3  | プライバシーへの配慮    | 24 | 11  | 職員の態度    | 21  |
| 4  | 手続きの説明        | 33 | 12  | 駐車場      | 106 |
| 5  | 診断・治療に関する情報提供 | 30 | 13  | 施設∙設備    | 31  |
| 6  | 診療•医療技術       | 8  | 14  | その他      | 35  |
| 7  | 診断•治療機器       | 4  | 未記入 |          | 215 |
| 8  | 看護ケア          | 15 |     | 合計       | 574 |