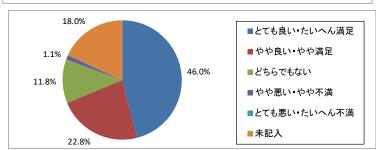

平均值 4.45

7) 退院後に関する説明に満足されましたか 割合 ても良い たいへん 46.0 202 やや良い やや満足 100 22.8 4 どちらでもないやや悪い・やや不満 52 11.8 1.1 とても悪い・たいへん 0.2 79 18.1

439

100.0

合 計 平均値 4.38

8) 主治医に信頼感を感じますか

| 0/工作区に旧模心を心しようが |     |       |  |
|-----------------|-----|-------|--|
| 回答区分            | 人数  | 割合    |  |
| とても良い・たいへん      | 329 | 74.9  |  |
| やや良い やや満足       | 71  | 16.2  |  |
| どちらでもない         | 21  | 4.8   |  |
| やや悪い やや不満       | 2   | 0.5   |  |
| とても悪い・たいへん      | 1   | 0.2   |  |
| 未記入             | 15  | 3.4   |  |
| 合 計             | 439 | 100.0 |  |
|                 |     |       |  |