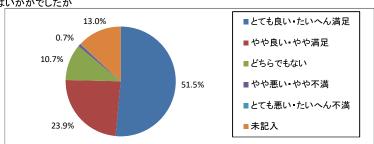

平均值 4.45

7) 退院後に関する説明に満足されましたか 割合 ても良い たいへん 46.0 202 やや良い やや満足 100 22.8 4 どちらでもないやや悪い・やや不満 52 11.8 1.1 とても悪い・たいへん 0.2 79 18.1

439

100.0

合 計 平均値 4.38

8) 主治医に信頼感を感じますか

| 0/工作区に旧模心を心しようが |     |       |  |
|-----------------|-----|-------|--|
| 回答区分            | 人数  | 割合    |  |
| とても良い・たいへん      | 329 | 74.9  |  |
| やや良い やや満足       | 71  | 16.2  |  |
| どちらでもない         | 21  | 4.8   |  |
| やや悪い やや不満       | 2   | 0.5   |  |
| とても悪い・たいへん      | 1   | 0.2   |  |
| 未記入             | 15  | 3.4   |  |
| 合 計             | 439 | 100.0 |  |
|                 |     |       |  |