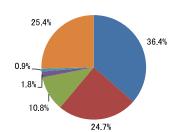

平均値 4.24

<u>4)看護師の対応(言葉づかい・態度)はいか</u>がでしたか

| 回答区分         | 人数  | 割合    |   |
|--------------|-----|-------|---|
| とても良い・たいへん満足 | 159 | 36.4  | 5 |
| やや良い•やや満足    | 108 | 24.7  | 4 |
| どちらでもない      | 47  | 10.8  | 3 |
| やや悪い・やや不満    | 8   | 1.8   | 2 |
| とても悪い・たいへん不満 | 4   | 0.9   | 1 |
| 未記入          | 111 | 25.4  |   |
| 合 計          | 437 | 100.0 |   |