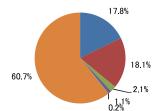

# 2)X線(レントゲン)受付から撮影開始までの時間

| <u>▼宝1本(総括)</u> |     |       |
|-----------------|-----|-------|
| 待ち時間            | 人数  | 割合    |
| ~15分未満          | 78  | 17.8  |
| 15分~30分未満       | 79  | 18.1  |
| 30分~45分未満       | 9   | 2.1   |
| 45分~60分未満       | 5   | 1.1   |
| 60分~            | 1   | 0.2   |
| 未記入             | 265 | 60.7  |
| 合 計             | 437 | 100,0 |