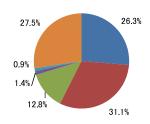

## 6)診療に関わるあなたの思いや希望は適切に伝達されていましたか

| 回答区分         | 人数  | 割合    |   |
|--------------|-----|-------|---|
| とても良い・たいへん満足 | 115 | 26.3  | 5 |
| やや良い•やや満足    | 136 | 31.1  | 4 |
| どちらでもない      | 56  | 12.8  | 3 |
| やや悪い・やや不満    | 6   | 1.4   | 2 |
| とても悪い・たいへん不満 | 4   | 0.9   | 1 |
| 未記入          | 120 | 27.5  |   |
| 수 計          | 437 | 100.0 | 1 |