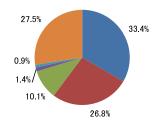

## 5)採血・処置・生活指導等の対応はどうですか

| 回答区分         | 人数  | 割合    |   |
|--------------|-----|-------|---|
| とても良い・たいへん満足 | 146 | 33.3  | 5 |
| やや良い·やや満足    | 117 | 26.8  | 4 |
| どちらでもない      | 44  | 10.1  | 3 |
| やや悪い やや不満    | 6   | 1.4   | 2 |
| とても悪い たいへん不満 | 4   | 0.9   | 1 |
| 未記入          | 120 | 27.5  |   |
| 合 計          | 437 | 100.0 |   |