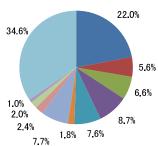

6 当院を受診されたきっか<u>けについてお尋ねします</u>。(3つ選んで下さい。)

| 0 当内にとないというが、アーロンで              |       |       |
|---------------------------------|-------|-------|
| きっかけ                            | 人数    | 割合    |
| 他の病院・医院・診療所又はかかりつけ医師<br>などからの紹介 | 289   | 22.0  |
| 通いやすい                           | 74    | 5.6   |
| 以前受診したことがある                     | 86    | 6.6   |
| 医療水準が高い                         | 114   | 8.7   |
| 医療機器等の設備が整備されている                | 99    | 7.6   |
| 評判が良い                           | 24    | 1.8   |
| 良い医師がいる                         | 101   | 7.7   |
| 対応が良い                           | 32    | 2.4   |
| 家族や知人のすすめ                       | 26    | 2.0   |
| その他( )                          | 13    | 1.0   |
| 未記入                             | 453   | 34.6  |
| 슴 計                             | 1,311 | 100.0 |