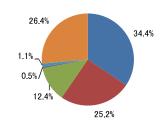

## 3)あなたの質問や疑問点を聞いてくれましたか

| 回答区分         | 人数  | 割合    |   |
|--------------|-----|-------|---|
| とても良い・たいへん満足 | 150 | 34.4  | 5 |
| やや良い•やや満足    | 110 | 25.2  | 4 |
| どちらでもない      | 54  | 12.4  | 3 |
| やや悪い・やや不満    | 2   | 0.5   | 2 |
| とても悪い・たいへん不満 | 5   | 1.1   | 1 |
| 未記入          | 116 | 26.4  |   |
| 合 計          | 437 | 100.0 |   |