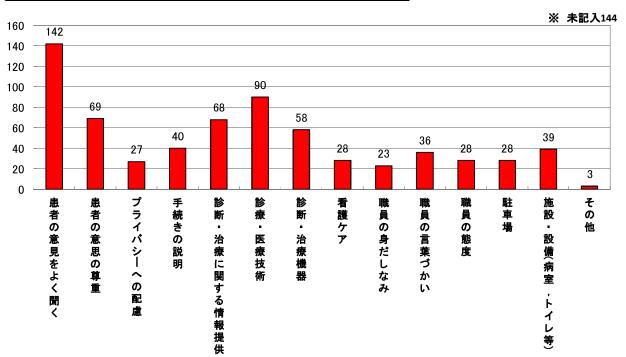

15 当院について「とくに良い」と思われる項目のうち3つに「〇」をつけてください。

| 番号 | 回答区分          | 記入数 | 番号 | 回答区分           | 記入数 |
|----|---------------|-----|----|----------------|-----|
| 1  | 患者の意見をよく聞く    | 142 | 9  | 職員の身だしなみ       | 23  |
| 2  | 患者の意思の尊重      | 69  | 10 | 職員の言葉づかい       | 36  |
| 3  | プライバシーへの配慮    | 27  | 11 | 職員の態度          | 28  |
| 4  | 手続きの説明        | 40  | 12 | 駐車場            | 28  |
| 5  | 診断・治療に関する情報提供 | 68  | 13 | 施設・設備(病室,トイレ等) | 39  |
| 6  | 診療・医療技術       | 90  | 14 | その他            | 3   |
| 7  | 診断•治療機器       | 58  | 15 | 未記入            | 144 |
| 8  | 看護ケア          | 28  | 16 | 合計             | 823 |