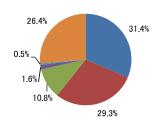

平均値 4.27

| 回答区分         | 人数  | 割合    |   |
|--------------|-----|-------|---|
| とても良い・たいへん満足 | 137 | 31.4  | 5 |
| やや良い やや満足    | 128 | 29.3  | 4 |
| どちらでもない      | 47  | 10.8  | 3 |
| やや悪い やや不満    | 7   | 1.6   | 2 |
| とても悪い・たいへん不満 | 2   | 0.5   | 1 |
| 未記入          | 116 | 26.4  |   |
| 合 計          | 437 | 100.0 |   |

平均値 4.22