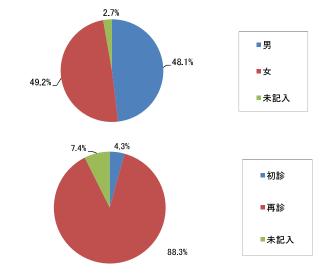

### 3年齢

| <u>U T MI</u> |     |       |
|---------------|-----|-------|
| 年 齢           | 人数  | 割合    |
| 0~14歳         | 13  | 3.0   |
| 15~19歳        | 8   | 1.8   |
| 20歳代          | 10  | 2.3   |
| 30歳代          | 22  | 5.0   |
| 40歳代          | 48  | 11.0  |
| 50歳代          | 47  | 10.8  |
| 60歳代          | 90  | 20.6  |
| 70歳代          | 129 | 29.5  |
| 80歳代          | 56  | 12.8  |
| 90歳以上         | 2   | 0.5   |
| 未記入           | 12  | 2.7   |
| 合 計           | 437 | 100.0 |
|               |     |       |