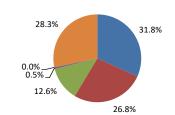

## 5)医師の対応(言葉づかい・態度)はいかがでしたか

| 回答区分         | 人数  | 割合    |   |
|--------------|-----|-------|---|
| とても良い・たいへん満足 | 231 | 52.8  | 5 |
| やや良い•やや満足    | 127 | 29.1  | 4 |
| どちらでもない      | 33  | 7.6   | 3 |
| やや悪い•やや不満    | 7   | 1.6   | 2 |
| とても悪い・たいへん不満 | 1   | 0.2   | 1 |
| 未記入          | 38  | 8.7   |   |
| 合 計          | 437 | 100.0 |   |