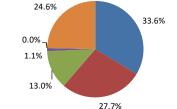

### 9 その他の職員(検査部・放射線部・リハビリ・薬剤部・栄養管理室等の職員)について 1)案内・説明はよくわかりましたか

| <u> </u>     | ナレルル |      |   |
|--------------|------|------|---|
| 回答区分         | 人数   | 割合   |   |
| とても良い・たいへん満足 | 147  | 33.6 | 5 |
| やや良い•やや満足    | 121  | 27.7 | 4 |
| どちらでもない      | 57   | 13.0 | 3 |
| やや悪い・やや不満    | 5    | 1,1  | 2 |
| とても悪い•たいへん不満 | 0    | 0.0  | 1 |
| 未記入          | 107  | 24.6 |   |