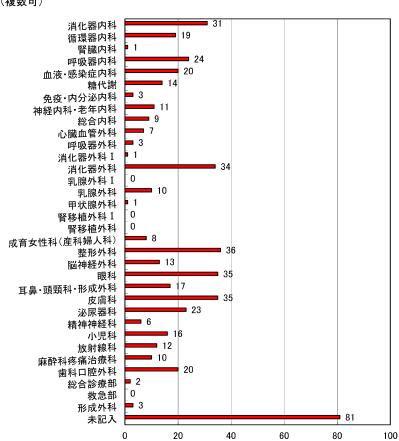

- ■15分~30分未満
- ■30分~45分未満
- ■45分~60分未満
- ■60分~
- ■未記入

**\_'**。(複数可)

| 5 本日受診された診療科をすべ | てご記。 | 入下さい  |
|-----------------|------|-------|
| 診療科             | 人数   | 割合    |
| 消化器内科           | 31   | 6.1   |
| 循環器内科           | 19   | 3.8   |
| 腎臓内科            | 1    | 0.2   |
| 呼吸器内科           | 24   | 4.8   |
| 血液•感染症内科        | 20   | 4.0   |
| 糖代謝             | 14   | 2.8   |
| 免疫•内分泌内科        | 3    | 0.6   |
| 神経内科・老年内科       | 11   | 2.2   |
| 総合内科            | 9    | 1.8   |
| 心臓血管外科          | 7    | 1.4   |
| 呼吸器外科           | 3    | 0.6   |
| 消化器外科 [         | 1    | 0.2   |
| 消化器外科           | 34   | 6.7   |
| 乳腺外科 I          | 0    | 0.0   |
| 乳腺外科            | 10   | 2.0   |
| 甲状腺外科           | 1    | 0.2   |
| 腎移植外科 I         | 0    | 0.0   |
| 腎移植外科           | 0    | 0.0   |
| 成育女性科(産科婦人科)    | 8    | 1.6   |
| 整形外科            | 36   | 7.1   |
| 脳神経外科           | 13   | 2.6   |
| 眼科              | 35   | 6.9   |
| 耳鼻・頭頸科・形成外科     | 17   | 3.4   |
| 皮膚科             | 35   | 6.9   |
| 泌尿器科            | 23   | 4.6   |
| 精神神経科           | 6    | 1.2   |
| 小児科             | 16   | 3.2   |
| 放射線科            | 12   | 2.4   |
| 麻酔科疼痛治療         | 10   | 2.0   |
| 歯科口腔外科          | 20   | 4.0   |
| 総合診療部           | 2    | 0.4   |
| 救急部             | 0    | 0.0   |
| 形成外科            | 3    | 0.6   |
| 未記入             | 81   | 15.5  |
| 合 計             | 505  | 100.0 |