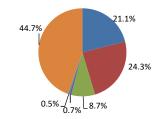

# 〇血液検査について

1)採血受付から採血開始までの時間 ◆全体(総括)

| ▼ <u> </u> |     |       |
|------------|-----|-------|
| 待ち時間       | 人数  | 割合    |
| ~15分未満     | 92  | 21.1  |
| 15分~30分未満  | 106 | 24.3  |
| 30分~45分未満  | 38  | 8.7   |
| 45分~60分未満  | 3   | 0.7   |
| 60分~       | 2   | 0.5   |
| 未記入        | 196 | 44.7  |
| 合 計        | 437 | 100.0 |