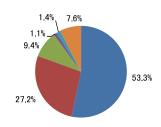

### 7) 医師に対する信頼感を感じますか

| //区間に対する自根形で | <u> ぶしみりん</u> | , ,   |   |
|--------------|---------------|-------|---|
| 回答区分         | 人数            | 割合    |   |
| とても良い・たいへん満足 | 233           | 53.3  | 5 |
| やや良い·やや満足    | 119           | 27.2  | 4 |
| どちらでもない      | 41            | 9.4   | 3 |
| やや悪い やや不満    | 5             | 1.1   | 2 |
| とても悪い・たいへん不満 | 6             | 1.4   | 1 |
| 未記入          | 33            | 7.6   |   |
| 수 計          | 437           | 100.0 |   |

平均値 4.41

- ■とても良い・たいへん満足
- ■やや良い・やや満足
- ■どちらでもない
- ■やや悪い・やや不満
- ■とても悪い・たいへん不満
- ■未記入

8 看護師について 1)話しやすい雰囲気をもっていましたか

| 「一つ回しにすりが分が四人にとしっ |     | 1-13  | _ |
|-------------------|-----|-------|---|
| 回答区分              | 人数  | 割合    |   |
| とても良い•たいへん満足      | 161 | 36.9  | 5 |
| やや良い•やや満足         | 125 | 28.6  | 4 |
| どちらでもない           | 50  | 11.4  | 3 |
| やや悪い・やや不満         | 4   | 0.9   | 2 |
| とても悪い・たいへん不満      | 3   | 0.7   | 1 |
| 未記入               | 94  | 21.5  |   |
| 合 計               | 437 | 100.0 |   |
|                   |     |       |   |