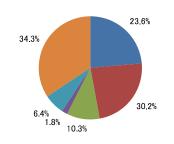

# 〇会計について

てから会<u>計窓口</u>までの時間

| 1/笠垤分でもり、 | ノしから | 女司 心し |
|-----------|------|-------|
| 待ち時間      | 人数   | 割合    |
| ~15分未満    | 103  | 23.6  |
| 15分~30分未満 | 103  | 23.6  |
| 30分~45分未満 | 45   | 10.3  |
| 45分~60分未満 | 8    | 1.8   |
| 60分~      | 28   | 6.4   |
| 未記入       | 150  | 34.3  |
| 合 計       | 437  | 100.0 |