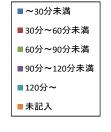

4 外来での待ち時間について 1)受付から診察開始までの時間(予約時間のある方は「予約時間から診察開始までの時間」)

### ◆全体(総括)

| 待ち時間       | 人数  | 割合    |
|------------|-----|-------|
| ~30分未満     | 120 | 27.5  |
| 30分~60分未満  | 144 | 33.0  |
| 60分~90分未満  | 61  | 14.0  |
| 90分~120分未満 | 24  | 5.5   |
| 120分~      | 25  | 5.7   |
| 未記入        | 63  | 14.3  |
| 合 計        | 437 | 100.0 |