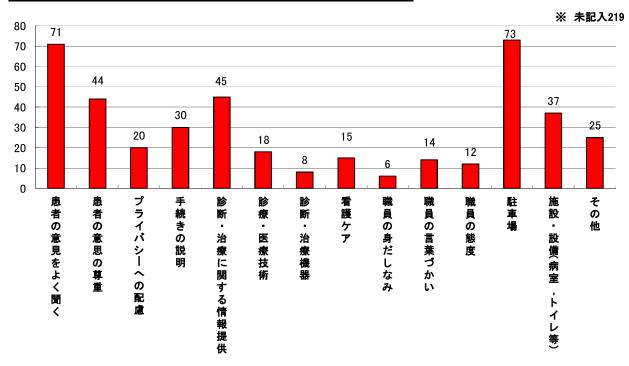

13 当院について「とくに改善が必要である」と思われる項目のうち3つに「〇」をつけてください。

| 番号 | 回答区分          | 記入数 | 番号 | 回答区分           | 記入数 |
|----|---------------|-----|----|----------------|-----|
| 1  | 患者の意見をよく聞く    | 71  | 9  | 職員の身だしなみ       | 6   |
| 2  | 患者の意思の尊重      | 44  | 10 | 職員の言葉づかい       | 14  |
| 3  | プライバシーへの配慮    | 20  | 11 | 職員の態度          | 12  |
| 4  | 手続きの説明        | 30  | 12 | 駐車場            | 73  |
| 5  | 診断・治療に関する情報提供 | 45  | 13 | 施設・設備(病室,トイレ等) | 37  |
| 6  | 診療・医療技術       | 18  | 14 | その他            | 25  |
| 7  | 診断•治療機器       | 8   | 15 | 未記入            | 219 |
| 8  | 看護ケア          | 15  | 16 | 合計             | 637 |