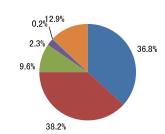

## 10 受付及び会計窓口について

1)案内・説明はよくわかりましたか

| 回答区分                      | 人数  | 割合    |   |
|---------------------------|-----|-------|---|
| とても良い・たいへん満足              | 161 | 36.8  | 5 |
| やや良い·やや満足                 | 167 | 38.2  | 4 |
| どちらでもない                   | 42  | 9.6   | 3 |
| やや悪い・やや不満                 | 10  | 2,3   | 2 |
| とても悪い・たいへん不満              | 1   | 0.2   | 1 |
| 未記入                       | 56  | 12.9  |   |
| 合 計                       | 437 | 100.0 |   |
| たでも悪い。たいへん不満<br>未記入<br>合計 |     | 12.9  |   |