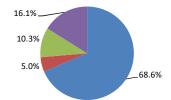

### 12 他の方に当院を紹介したいと思いますか

|       |     | <u>_v.c/r</u> | ۱۰ ۱۰ |
|-------|-----|---------------|-------|
| 回答区分  | 人数  | 割合            |       |
| 思う    | 300 | 68.6          | 5     |
| 思わない  | 22  | 5.0           | 1     |
| わからない | 45  | 10.3          |       |
| 未記入   | 70  | 16.1          |       |
| 合 計   | 437 | 100.0         |       |