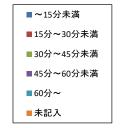

# 2)X線(レントゲン)受付から撮影開始までの時間

| <u>▼宝1本(総括)</u> |     |       |
|-----------------|-----|-------|
| 待ち時間            | 人数  | 割合    |
| ~15分未満          | 78  | 17.8  |
| 15分~30分未満       | 79  | 18.1  |
| 30分~45分未満       | 9   | 2.1   |
| 45分~60分未満       | 5   | 1.1   |
| 60分~            | 1   | 0.2   |
| 未記入             | 265 | 60.7  |
| 合 計             | 437 | 100,0 |