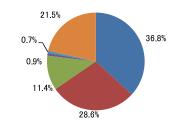

平均値 4.41

- ■とても良い・たいへん満足
- ■やや良い・やや満足
- ■どちらでもない
- ■やや悪い・やや不満
- ■とても悪い・たいへん不満
- ■未記入

8 看護師について 1)話しやすい雰囲気をもっていましたか

| 「一つ回しにすりが分が四人にとしっ |     | 1-13  | _ |
|-------------------|-----|-------|---|
| 回答区分              | 人数  | 割合    |   |
| とても良い•たいへん満足      | 161 | 36.9  | 5 |
| やや良い•やや満足         | 125 | 28.6  | 4 |
| どちらでもない           | 50  | 11.4  | 3 |
| やや悪い・やや不満         | 4   | 0.9   | 2 |
| とても悪い・たいへん不満      | 3   | 0.7   | 1 |
| 未記入               | 94  | 21.5  |   |
| 合 計               | 437 | 100.0 |   |
|                   |     |       |   |