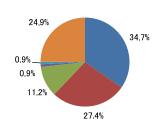

### 7) 看護師に対する信頼咸を咸じますか

| // 信徒前に対する信根窓      | と述しより | , /J, |   |
|--------------------|-------|-------|---|
| 回答区分               | 人数    | 割合    |   |
| とても良い・たいへん満足       | 152   | 34.7  | 5 |
| やや良い•やや満足<br>でもある。 | 120   | 27.4  | 4 |
| どちらでもない            | 49    | 11.2  | 3 |
| やや悪い やや不満          | 4     | 0.9   | 2 |
| とても悪い・たいへん不満       | 4     | 0.9   | 1 |
| 未記入                | 109   | 24.9  |   |
| 合 計                | 438   | 100.0 |   |