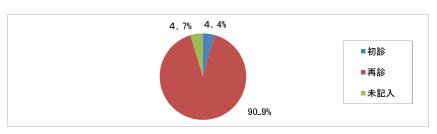

2 初診・再診

| <u>~ 17,02 17,02</u> |     |       |
|----------------------|-----|-------|
| 性 別                  | 人数  | 割合    |
| 初診                   | 14  | 4.4   |
| 再診                   | 291 | 90.9  |
| 未記入                  | 15  | 4.7   |
| 合 計                  | 320 | 100.0 |