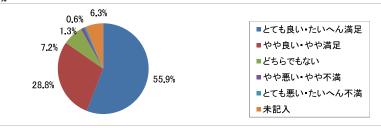

平均值 4.31

5)医師の対応(言葉づかい・態度)はいかがでしたか

|                   | 心汉八 | 50 /3 /3 |   |
|-------------------|-----|----------|---|
| 回答区分              | 人数  | 割合       |   |
| とても良い・たいへん満足      | 179 | 55.8     | 5 |
| やや良い•やや満足<br>でもある | 92  | 28.8     | 4 |
| どちらでもない           | 23  | 7.2      | 3 |
| やや悪い やや不満         | 4   | 1.3      | 2 |
| とても悪い・たいへん不満      | 2   | 0.6      | 1 |
| 未記入               | 20  | 6.3      |   |
| 合 計               | 320 | 100.0    |   |