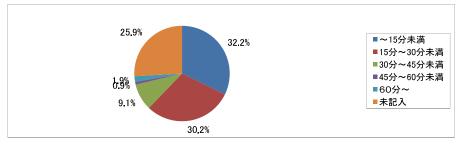

〇会計について 1) 整理券をもらって<u>から会計窓口</u>までの時間

| 1/ 金柱分ともりょくかり云前 芯り |     |       |  |
|--------------------|-----|-------|--|
| 待ち時間               | 人数  | 割合    |  |
| ~15分未満             | 103 | 32.2  |  |
| 15分~30分未満          | 96  | 30.0  |  |
| 30分~45分未満          | 29  | 9.1   |  |
| 45分~60分未満          | 3   | 0.9   |  |
| 60分~               | 6   | 1.9   |  |
| 未記入                | 83  | 25.9  |  |
| 合 計                | 320 | 100.0 |  |