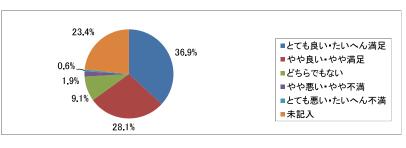

### 7) 看護師に対する信頼成れ成じますか

| _// 1     1     1     1     1     1     1     1     1     1     1     1     1     1     1     1     1     1     1     1     1     1     1     1     1     1     1     1     1     1     1     1     1     1     1     1     1     1     1     1     1     1     1     1     1     1     1     1     1     1     1     1     1     1     1     1     1     1     1     1     1     1     1     1     1     1     1     1     1     1     1     1     1     1     1     1     1     1     1     1     1     1     1     1     1     1     1     1     1     1     1     1     1     1     1     1     1     1     1     1     1     1     1     1     1     1     1     1     1     1     1     1     1     1     1     1     1     1     1     1     1     1     1     1     1     1     1     1     1     1     1     1     1     1     1     1     1     1     1     1     1     1     1     1     1     1     1     1     1     1     1     1     1     1     1     1     1     1     1     1     1     1     1     1     1     1     1     1     1     1     1     1     1     1     1     1     1     1     1     1     1     1     1     1     1     1     1     1     1     1     1     1     1     1     1     1     1     1     1     1     1     1     1     1     1     1     1     1     1     1     1     1     1     1     1     1     1     1     1     1     1     1     1     1     1     1     1     1     1     1     1     1     1     1     1     1     1     1     1     1     1     1     1     1     1     1     1     1     1     1     1     1     1     1     1     1     1     1     1     1     1     1     1     1     1     1     1     1     1     1     1     1     1     1     1     1     1     1     1     1     1     1     1     1     1     1     1     1     1     1     1     1     1     1     1     1     1     1     1     1     1     1     1     1     1     1     1     1     1     1     1     1     1     1     1     1     1     1     1     1     1     1     1     1     1     1     1     1     1     1     1     1     1     1     1     1     1     1     1     1     1 | を感しま? | 7.73  | _ |
|-------------------------------------------------------------------------------------------------------------------------------------------------------------------------------------------------------------------------------------------------------------------------------------------------------------------------------------------------------------------------------------------------------------------------------------------------------------------------------------------------------------------------------------------------------------------------------------------------------------------------------------------------------------------------------------------------------------------------------------------------------------------------------------------------------------------------------------------------------------------------------------------------------------------------------------------------------------------------------------------------------------------------------------------------------------------------------------------------------------------------------------------------------------------------------------------------------------------------------------------------------------------------------------------------------------------------------------------------------------------------------------------------------------------------------------------------------------------------------------------------------------------------------------------------------------------------------------------------------------------------------------------------------------------------------------------------------------------------------------------------------------------------------------------------------------------------------------------------------------------------------------------------------------------------------------------------------------------------------------------------------------------------------------------------------------------------------------------------------------------------------|-------|-------|---|
| 回答区分                                                                                                                                                                                                                                                                                                                                                                                                                                                                                                                                                                                                                                                                                                                                                                                                                                                                                                                                                                                                                                                                                                                                                                                                                                                                                                                                                                                                                                                                                                                                                                                                                                                                                                                                                                                                                                                                                                                                                                                                                                                                                                                          | 人数    | 割合    |   |
| とても良い・たいへん満足                                                                                                                                                                                                                                                                                                                                                                                                                                                                                                                                                                                                                                                                                                                                                                                                                                                                                                                                                                                                                                                                                                                                                                                                                                                                                                                                                                                                                                                                                                                                                                                                                                                                                                                                                                                                                                                                                                                                                                                                                                                                                                                  | 118   | 36.9  | 5 |
| やや良い やや満足                                                                                                                                                                                                                                                                                                                                                                                                                                                                                                                                                                                                                                                                                                                                                                                                                                                                                                                                                                                                                                                                                                                                                                                                                                                                                                                                                                                                                                                                                                                                                                                                                                                                                                                                                                                                                                                                                                                                                                                                                                                                                                                     | 90    | 28.1  | 4 |
| どちらでもない                                                                                                                                                                                                                                                                                                                                                                                                                                                                                                                                                                                                                                                                                                                                                                                                                                                                                                                                                                                                                                                                                                                                                                                                                                                                                                                                                                                                                                                                                                                                                                                                                                                                                                                                                                                                                                                                                                                                                                                                                                                                                                                       | 29    | 9.1   | 3 |
| やや悪い やや不満                                                                                                                                                                                                                                                                                                                                                                                                                                                                                                                                                                                                                                                                                                                                                                                                                                                                                                                                                                                                                                                                                                                                                                                                                                                                                                                                                                                                                                                                                                                                                                                                                                                                                                                                                                                                                                                                                                                                                                                                                                                                                                                     | 6     | 1.9   | 2 |
| とても悪い・たいへん不満                                                                                                                                                                                                                                                                                                                                                                                                                                                                                                                                                                                                                                                                                                                                                                                                                                                                                                                                                                                                                                                                                                                                                                                                                                                                                                                                                                                                                                                                                                                                                                                                                                                                                                                                                                                                                                                                                                                                                                                                                                                                                                                  | 2     | 0.6   | 1 |
| 未記入                                                                                                                                                                                                                                                                                                                                                                                                                                                                                                                                                                                                                                                                                                                                                                                                                                                                                                                                                                                                                                                                                                                                                                                                                                                                                                                                                                                                                                                                                                                                                                                                                                                                                                                                                                                                                                                                                                                                                                                                                                                                                                                           | 75    | 23.4  |   |
| 合 計                                                                                                                                                                                                                                                                                                                                                                                                                                                                                                                                                                                                                                                                                                                                                                                                                                                                                                                                                                                                                                                                                                                                                                                                                                                                                                                                                                                                                                                                                                                                                                                                                                                                                                                                                                                                                                                                                                                                                                                                                                                                                                                           | 320   | 100.0 |   |
| 平均値                                                                                                                                                                                                                                                                                                                                                                                                                                                                                                                                                                                                                                                                                                                                                                                                                                                                                                                                                                                                                                                                                                                                                                                                                                                                                                                                                                                                                                                                                                                                                                                                                                                                                                                                                                                                                                                                                                                                                                                                                                                                                                                           |       |       |   |