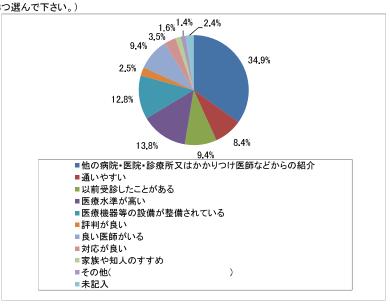

6 当院を受診されたきっかけについてお尋ねします。(3つ選んで下さい。)

| <u> 6                                   </u> | しかみ | ねしまり  |
|----------------------------------------------|-----|-------|
| きっかけ                                         | 人数  | 割合    |
| 他の病院・医院・診療所又はかかりつけ医師<br>などからの紹介              | 220 | 34.9  |
| 通いやすい                                        | 53  | 8.4   |
| 以前受診したことがある                                  | 59  | 9.4   |
| 医療水準が高い                                      | 87  | 13.8  |
| 医療機器等の設備が整備されている                             | 81  | 12.8  |
| 評判が良い                                        | 16  | 2.5   |
| 良い医師がいる                                      | 59  | 9.4   |
| 対応が良い                                        | 22  | 3.5   |
| 家族や知人のすすめ                                    | 10  | 1.6   |
| その他( )                                       | 9   | 1.4   |
| 未記入                                          | 15  | 2.3   |
| 合 計                                          | 631 | 100.0 |