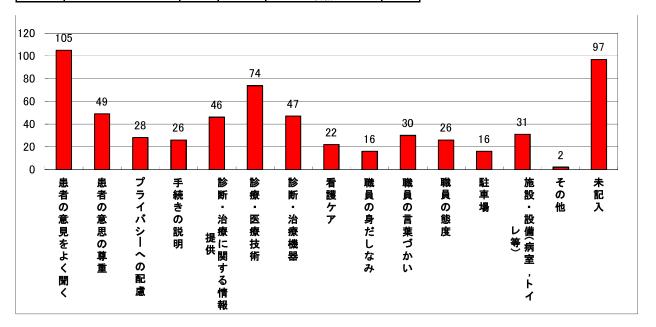

15 当院について「とくに良い」と思われる項目のうち3つに「O」をつけてください。

| <u> </u> |               |     |    |                |     |
|----------|---------------|-----|----|----------------|-----|
| 番号       | 回答区分          | 人数  | 番号 | 回答区分           | 人数  |
| 1        | 患者の意見をよく聞く    | 105 | 9  | 職員の身だしなみ       | 16  |
| 2        | 患者の意思の尊重      | 49  | 10 | 職員の言葉づかい       | 30  |
| 3        | プライバシーへの配慮    | 28  | 11 | 職員の態度          | 26  |
| 4        | 手続きの説明        | 26  | 12 | 駐車場            | 16  |
| 5        | 診断・治療に関する情報提供 | 46  | 13 | 施設・設備(病室,トイレ等) | 31  |
| 6        | 診療•医療技術       | 74  | 14 | その他            | 2   |
| 7        | 診断•治療機器       | 47  | 15 | 未記入            | 97  |
| 8        | 看護ケア          | 22  | 16 | 合計             | 615 |