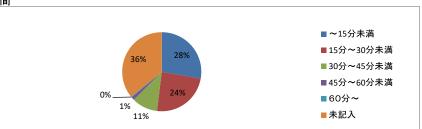

4 外来での待ち時間について 1)受付から診察開始までの時間(予約時間のある方は「予約時間から診察開始までの時間」)

◆全体(総括)

| 待ち時間       | 人数  | 割合    |
|------------|-----|-------|
| ~30分未満     | 105 | 32.8  |
| 30分~60分未満  | 106 | 33,1  |
| 60分~90分未満  | 48  | 15.0  |
| 90分~120分未満 | 17  | 5.3   |
| 120分~      | 12  | 3.8   |
| 未記入        | 32  | 10.0  |
| 合 計        | 320 | 100.0 |