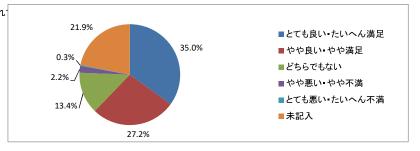

平均値 4.47

| 6)診療に関わる他職種へ | の指示は | 適切にる  | <b>*</b> |
|--------------|------|-------|----------|
| 回答区分         | 人数   | 割合    |          |
| とても良い・たいへん満足 | 112  | 35.0  | 5        |
| やや良い やや満足    | 87   | 27.2  | 4        |
| どちらでもない      | 43   | 13.4  | 3        |
| やや悪い やや不満    | 7    | 2.2   | 2        |
| とても悪い・たいへん不満 | 1    | 0.3   | 1        |
| 未記入          | 70   | 21.9  |          |
| 승 計          | 320  | 100.0 |          |