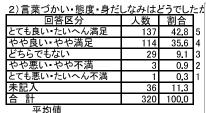

平均値 4.28

0.3% 11.3%

0.9%

9.1%

■とても良い・たいへん満足 ■やや良い・やや満足

■どちらでもない

■やや悪い・やや不満

■とても良い・たいへん満足