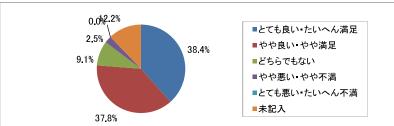

平均値 4.28

| 40   | 立 H D が合きI 空口について |
|------|-------------------|
| 10   | 受付及び会計窓口について      |
| 1)安山 | - 当明は ヒノわかりましたか   |

| - 1/条内 武明はよくわかり | 1/糸内 説明はよくわかりましたか |       |   |  |  |  |
|-----------------|-------------------|-------|---|--|--|--|
| 回答区分            | 人数                | 割合    |   |  |  |  |
| とても良い・たいへん満足    | 123               | 38.4  | 5 |  |  |  |
| やや良い·やや満足       | 121               | 37.8  | 4 |  |  |  |
| どちらでもない         | 29                | 9.1   | 3 |  |  |  |
| やや悪い やや不満       | 8                 | 2.5   | 2 |  |  |  |
| とても悪い・たいへん不満    | 0                 | 0.0   | 1 |  |  |  |
| 未記入             | 39                | 12.2  |   |  |  |  |
| 合 計             | 320               | 100.0 |   |  |  |  |