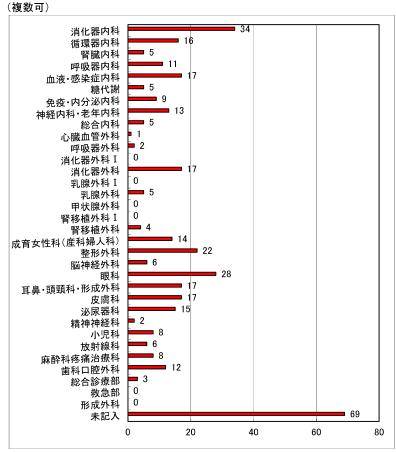

| 5 本日受診された診療科をすべ        | てご記 | <u>入下さし</u> |
|------------------------|-----|-------------|
| 5 本日受診された診療科をすべ<br>診療科 | 人数  | 割合          |
| 消化器内科                  | 34  | 9.2         |
| 循環器内科                  | 16  | 4.3         |
| 腎臓内科                   | 5   | 1.3         |
| 呼吸器内科                  | 11  | 3.0         |
| 血液 感染症内科               | 17  | 4.6         |
| 糖代謝                    | 5   | 1.3         |
| 免疫•内分泌内科               | 9   | 2.4         |
| 神経内科 老年内科              | 13  | 3.5         |
| 総合内科                   | 5   | 1.3         |
| 心臓血管外科                 | 1   | 0.3         |
| 呼吸器外科                  | 2   | 0.5         |
| 消化器外科 I                | 0   | 0.0         |
| 消化器外科                  | 17  | 4.6         |
| 乳腺外科 I                 | 0   | 0.0         |
| 乳腺外科                   | 5   | 1.3         |
| 甲状腺外科                  | 0   | 0.0         |
| 腎移植外科 I                | 0   | 0.0         |
| 腎移植外科                  | 4   | 1.1         |
| 成育女性科(産科婦人科)           | 14  | 3.8         |
| 整形外科                   | 22  | 5.9         |
| 脳神経外科                  | 6   | 1.6         |
| 眼科                     | 28  | 7.5         |
| 耳鼻•頭頸科•形成外科            | 17  | 4.6         |
| 皮膚科                    | 17  | 4.6         |
| 泌尿器科                   | 15  | 4.0         |
| 精神神経科                  | 2   | 0.5         |
| 小児科                    | 8   | 2.2         |
| 放射線科                   | 6   | 1.6         |
| 麻酔科疼痛治療                | 8   | 2.2         |
| 歯科口腔外科                 | 12  | 3.2         |
| 総合診療部                  | 3   | 0.8         |
| 救急部                    | 0   | 0.0         |
| 形成外科                   | 0   | 0.0         |
| 未記入                    | 69  | 18.6        |
| 合 計                    | 371 | 100.0       |