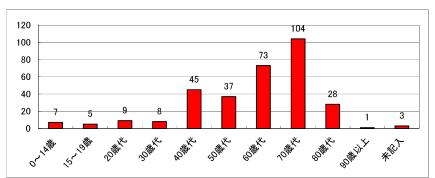

3年齢

| <u> </u> |     |       |
|----------|-----|-------|
| 年 齢      | 人数  | 割合    |
| 0~14歳    | 7   | 2.2   |
| 15~19歳   | 5   | 1.6   |
| 20歳代     | 9   | 2.8   |
| 30歳代     | 8   | 2.5   |
| 40歳代     | 45  | 14.1  |
| 50歳代     | 37  | 11.6  |
| 60歳代     | 73  | 22.8  |
| 70歳代     | 104 | 32.5  |
| 80歳代     | 28  | 8.8   |
| 90歳以上    | 1   | 0.3   |
| 未記入      | 3   | 0.9   |
| 合 計      | 320 | 100.1 |