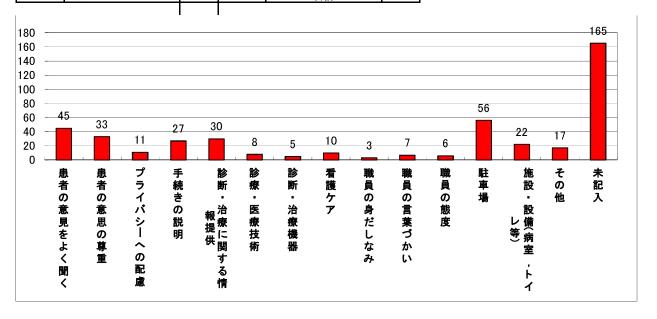

13 当院について「とくに改善が必要である」と思われる項目のうち3つに「〇」をつけてください。

| 番号 | 回答区分          | 人数 | 番号 | 回答区分           | 人数  |
|----|---------------|----|----|----------------|-----|
| 1  | 患者の意見をよく聞く    | 45 | 9  | 職員の身だしなみ       | 3   |
| 2  | 患者の意思の尊重      | 33 | 10 | 職員の言葉づかい       | 7   |
| 3  | プライバシーへの配慮    | 11 | 11 | 職員の態度          | 6   |
| 4  | 手続きの説明        | 27 | 12 | 駐車場            | 56  |
| 5  | 診断・治療に関する情報提供 | 30 | 13 | 施設•設備(病室,トイレ等) | 22  |
| 6  | 診療•医療技術       | 8  | 14 | その他            | 17  |
| 7  | 診断•治療機器       | 5  | 15 | 未記入            | 165 |
| 8  | 看護ケア          | 10 | 16 | 合計             | 445 |