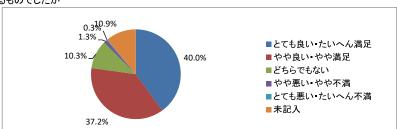

平均值

4.37

2)治療経過や手術内容などの説明は納得できるものでしたか

| 回答区分         | 人数  | 割合    |   |
|--------------|-----|-------|---|
| とても良い・たいへん満足 | 128 | 40.0  | 5 |
| やや良い•やや満足    | 119 | 37.2  | 4 |
| どちらでもない      | 33  | 10.3  | 3 |
| やや悪い やや不満    | 4   | 1.3   | 2 |
| とても悪い・たいへん不満 | 1   | 0.3   | 1 |
| 未記入          | 35  | 10.9  |   |
| 合 計          | 320 | 100.0 |   |