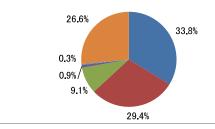

#### 5)採血・処置・生活指導等の対応はどうですか

| 5/1木皿 龙色 工作出等书 | · V / ^ 1 / L l d | <u> </u> | _ / |
|----------------|-------------------|----------|-----|
| 回答区分           | 人数                | 割合       |     |
| とても良い・たいへん満足   | 108               | 33.7     | 5   |
| やや良い やや満足      | 94                | 29.4     | 4   |
| どちらでもない        | 29                | 9.1      | 3   |
| やや悪い•やや不満      | 3                 | 0.9      | 2   |
| とても悪い・たいへん不満   | 1                 | 0.3      | 1   |
| 未記入            | 85                | 26.6     |     |
| 合 計            | 320               | 100.0    |     |
| 平均値            |                   |          | -   |