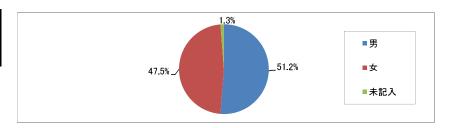

#### 外来患者 アンケート調査結果の概要 回答者数:320名

■調査対象 :外来患者

▫調査方法 :各総合受付で、アンケートを手渡し配布し、1階総合案内前・1階時間外出入口前等に設置したアンケート回収箱で回収。

:平成30年3月12日(月)~16日(金) ▪調査期間

1性別

| 性別  | 人数  | 割合    |
|-----|-----|-------|
| 男   | 164 | 51.2  |
| 女   | 152 | 47.5  |
| 未記入 | 4   | 1.3   |
| 合 計 | 320 | 100.0 |