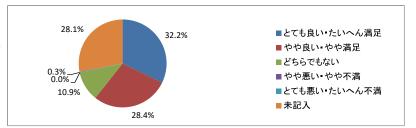

| 回答区分         | 人数  | 割合    |   |
|--------------|-----|-------|---|
| とても良い・たいへん満足 | 111 | 34.7  | 5 |
| やや良い•やや満足    | 96  | 30.0  | 4 |
| どちらでもない      | 33  | 10.3  | 3 |
| やや悪い やや不満    | 2   | 0.6   | 2 |
| とても悪い・たいへん不満 | 2   | 0.6   | 1 |
| 未記入          | 76  | 23.8  | ] |
| 合 計          | 320 | 100.0 | ] |