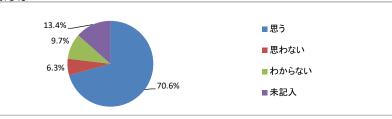

平均值

4.33

42.8%

12 他の方に当院を紹介したいと思いますか

|       |     | _ V T C /\bar{\bar{\bar{\bar{\bar{\bar{\bar{ | J۱۷ |
|-------|-----|----------------------------------------------|-----|
| 回答区分  | 人数  | 割合                                           |     |
| 思う    | 226 | 70.6                                         | 5   |
| 思わない  | 20  | 6.3                                          | 1   |
| わからない | 31  | 9.7                                          |     |
| 未記入   | 43  | 13.4                                         |     |
| 合 計   | 320 | 100.0                                        |     |