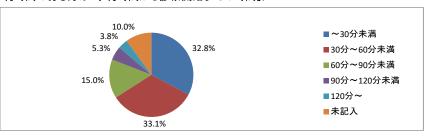

4 外来での待ち時間について 1)受付から診察開始までの時間(予約時間のある方は「予約時間から診察開始までの時間」)

◆全体(総括)

| 待ち時間       | 人数  | 割合    |
|------------|-----|-------|
| ~30分未満     | 105 | 32.8  |
| 30分~60分未満  | 106 | 33,1  |
| 60分~90分未満  | 48  | 15.0  |
| 90分~120分未満 | 17  | 5.3   |
| 120分~      | 12  | 3.8   |
| 未記入        | 32  | 10.0  |
| 合 計        | 320 | 100.0 |