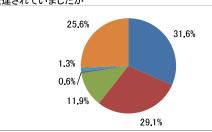

# 6)診療に関わるあなたの思いや希望は適切に伝達されていましたか

| 回答区分         | 人数  | 割合    |   |
|--------------|-----|-------|---|
| とても良い・たいへん満足 | 101 | 31.5  | 5 |
| やや良い やや満足    | 93  | 29.1  | 4 |
| どちらでもない      | 38  | 11.9  | 3 |
| やや悪い・やや不満    | 2   | 0.6   | 2 |
| とても悪い・たいへん不満 | 4   | 1.3   | 1 |
| 未記入          | 82  | 25.6  |   |
| 合 計          | 320 | 100.0 | 1 |