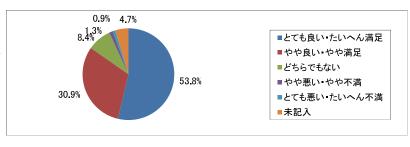

平均值 4.21

| 7 | ) | 医師        | 1.7 対す    | る信   | 頼感を   | 感じま | すか   |
|---|---|-----------|-----------|------|-------|-----|------|
| , | / | 12. Hulls | 1 一 / 1 / | @ ID | かだんいで | 心しら | 7 13 |

|              | <u> </u> |       |   |  |
|--------------|----------|-------|---|--|
| 回答区分         | 人数       | 割合    |   |  |
| とても良い・たいへん満足 | 172      | 53.8  | 5 |  |
| やや良い・やや満足    | 99       | 30.9  | 4 |  |
| どちらでもない      | 27       | 8.4   | 3 |  |
| やや悪い やや不満    | 4        | 1.3   | 2 |  |
| とても悪い・たいへん不満 | 3        | 0.9   | 1 |  |
| 未記入          | 15       | 4.7   |   |  |
| 수 計          | 320      | 100.0 |   |  |