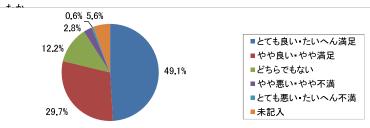

平均值 4.07

4)あなたの症状に関する訴えや話を聞いてくれたしたか

| サノロンの/こり/江上/ハートラップ | /F/L \- DD ( |       | _ ` ' |
|--------------------|--------------|-------|-------|
| 回答区分               | 人数           | 割合    |       |
| とても良い・たいへん満足       | 157          | 49.1  | 5     |
| やや良い•やや満足          | 95           | 29.7  | 4     |
| どちらでもない            | 39           | 12.2  | 3     |
| やや悪い・やや不満          | 9            | 2.8   | 2     |
| とても悪い たいへん不満       | 2            | 0.6   | 1     |
| 未記入                | 18           | 5.6   |       |
| 合 計                | 320          | 100.0 |       |
|                    |              |       |       |