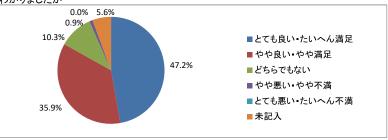

「その他」の理由(件)

7 医師について 1)病気の<u>状態やその治療方法についての説明はわかりましたか</u>

| <u> 1 / 7内 X(U) 1人 窓 で し U / 日 / 京 / J / ム   こ U · C U / 日</u> に |     |       |   |
|------------------------------------------------------------------|-----|-------|---|
| 回答区分                                                             | 人数  | 割合    |   |
| とても良い・たいへん満足                                                     | 151 | 47.3  | 5 |
| やや良い•やや満足                                                        | 115 | 35.9  | 4 |
| どちらでもない                                                          | 33  | 10.3  | 3 |
| やや悪い•やや不満                                                        | 3   | 0.9   | 2 |
| とても悪い・たいへん不満                                                     | 0   | 0.0   | 1 |
| 未記入                                                              | 18  | 5.6   |   |
| 合 計                                                              | 320 | 100.0 |   |
| T14.1+                                                           |     |       |   |