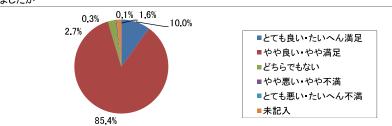

平均値 4.29

3)診療行為、診療に対する姿勢について満足しましたか

| 回答区分         | 人数   | 割合    |   |
|--------------|------|-------|---|
| とても良い・たいへん満足 | 138  | 10.0  | 5 |
| やや良い·やや満足    | 1178 | 85.4  | 4 |
| どちらでもない      | 37   | 2.7   | 3 |
| やや悪い•やや不満    | 4    | 0.3   | 2 |
| とても悪い・たいへん不満 | 1    | 0.1   | 1 |
| 未記入          | 22   | 1.6   |   |
| 合 計          | 1380 | 100.1 |   |