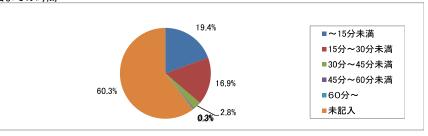

### 2)X線(レントゲン)受付から撮影開始までの時間

| ◆全体(総括)   |     |       |
|-----------|-----|-------|
| 待ち時間      | 人数  | 割合    |
| ~15分未満    | 62  | 19.4  |
| 15分~30分未満 | 54  | 16.9  |
| 30分~45分未満 | 9   | 2.8   |
| 45分~60分未満 | 1   | 0.3   |
| 60分~      | 1   | 0.3   |
| 未記入       | 193 | 60.3  |
| 合 計       | 320 | 100.0 |